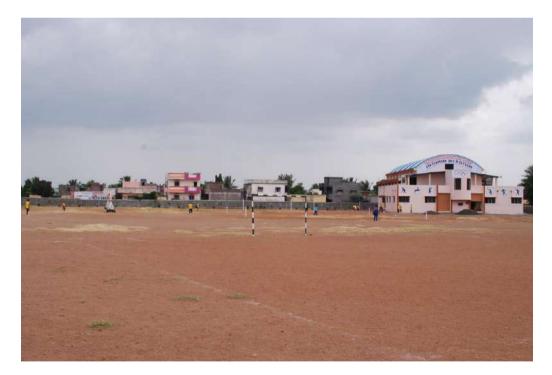

| 8         | 8(10x15)             | 1250                                | 600                                                   |
| 17         | Porch/passage                      | 1         | -                    | 5000                                | 3800                                                  |
|            | Total Area                         | -         | -                    | 59800                               | 17200                                                 |

#### Name of the College: Shri Shivaji Mahavidyalaya Barshi Faculty: Science and Arts

Cuco

PRINCIPAL Shri Shivaji Mahavidyalaya, Barshi-413 411, Dist-Solapar



Entrance of the College



Internal view of college building



Side view of college building





# Indoor stadium of college



Shivshakti Ground



### 8 lane 400 meter track



Yashwantrao Chavan Central Library

# Language Laboratory



**Book Section** 





Computer Laboratory



Microscope with screen



Smart Class



Chemistry Laboratory



Poster presentations



**Electronics Laboratory** 



Presentation by student



Student giving seminar



Student giving seminar



Conference Hall