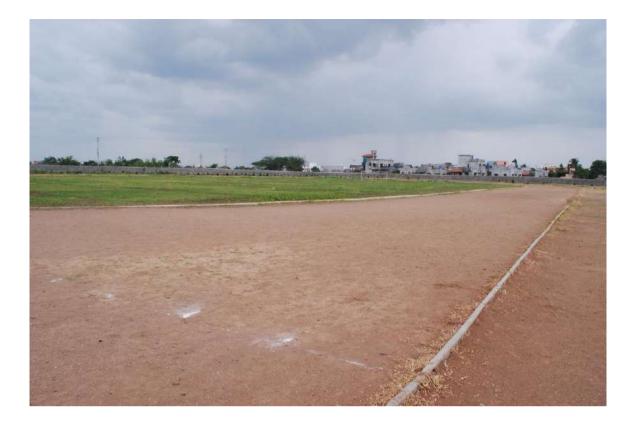

| 8(10x15)             | 1250                                | 600                                                   |
| 17         | Porch/passage                      | 1         | -                    | 5000                                | 3800                                                  |
|            | Total Area                         | -         | -                    | 59800                               | 17200                                                 |

#### Name of the College: Shri Shivaji Mahavidyalaya Barshi Faculty: Science and Arts

Cuco

PRINCIPAL Shri Shivaji Mahavidyalaya, Barshi-413 411, Dist-Solapar



Entrance of the College



Internal view of college building



Side view of college building





# Indoor stadium of college



Shivshakti Ground



### 8 lane 400 meter track



Yashwantrao Chavan Central Library

# Language Laboratory



**Book Section** 





Computer Laboratory



Microscope with screen



Smart Class



Chemistry Laboratory



Poster presentations



**Electronics Laboratory** 



Presentation by student



Student giving seminar



Student giving seminar



Conference Hall