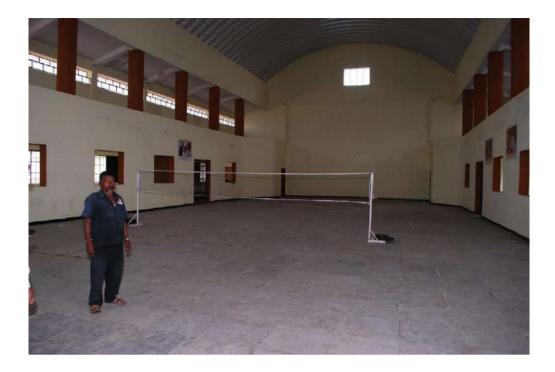

| Toilet blocks                      | 8         | 8(10x15)             | 1250                                | 600                                                   |
| 17         | Porch/passage                      | 1         | -                    | 5000                                | 3800                                                  |
|            | Total Area                         | -         | -                    | 59800                               | 17200                                                 |

#### Name of the College: Shri Shivaji Mahavidyalaya Barshi Faculty: Science and Arts

Cuco

PRINCIPAL Shri Shivaji Mahavidyalaya, Barshi-413 411, Dist-Solapar



Entrance of the College



Internal view of college building



Side view of college building





# Indoor stadium of college



Shivshakti Ground



### 8 lane 400 meter track



Yashwantrao Chavan Central Library

# Language Laboratory



**Book Section** 





Computer Laboratory



Microscope with screen



Smart Class



Chemistry Laboratory



Poster presentations



**Electronics Laboratory** 



Presentation by student



Student giving seminar



Student giving seminar



Conference Hall