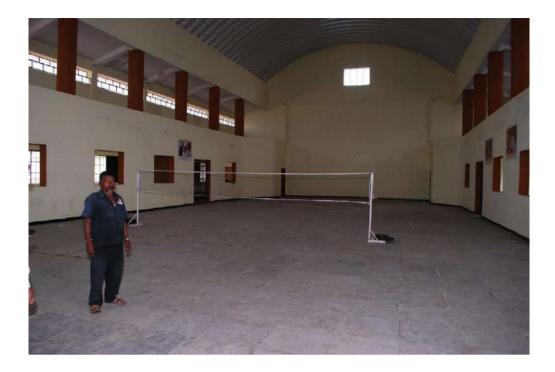

| Toilet blocks                      | 8         | 8(10x15)             | 1250                                | 600                                                   |
| 17         | Porch/passage                      | 1         | -                    | 5000                                | 3800                                                  |
|            | Total Area                         | -         | -                    | 59800                               | 17200                                                 |

#### Name of the College: Shri Shivaji Mahavidyalaya Barshi Faculty: Science and Arts

Cuco

PRINCIPAL Shri Shivaji Mahavidyalaya, Barshi-413 411, Dist-Solapar



Entrance of the College



Internal view of college building



Side view of college building





#### Indoor stadium of college



Shivshakti Ground



#### 8 lane 400 meter track



Yashwantrao Chavan Central Library





विद्यार्थी विकास विभाग

युवा महोत्सव २०२०-२१ उन्मेषसृजनत्रंगांचा



उना

# प्रमाणपत्र

पुण्यश्लोक अहिल्यादेवी होळकर सोलापूर विद्यापीठ विद्यार्थी विकास विभाग आणि विविध संलग्नीत महाविद्यालयांमध्ये दि. ०६ ते ०८ सप्टेंबर २०२१ या दरम्यान आयोजित केलेल्या ऑनलाईन युवा महोत्सवामध्ये श्री./कुमारी क्षिरसागर स्वेता बापू श्री./कुमारी क्षिरसागर स्वेता बापू श्री शिवाजी महाविद्यालय, बार्सी

यांनी रांगोळी या कला प्रकारात प्रथम क्रमांक मिळविल्याबद्दल हे प्रमाणपन्न प्रदान करण्यात येत आहे.

या यशाबदल त्यांचे हार्दिक् अभिनंदन !



Mfendramik डॉ. मृणालिनी फडणवीस

कुलगुरु पुण्यश्लोक अहिल्यादेवी होळकर सोलापूर विद्यापीठ



# पुण्यश्लोक अहिल्यादेवी होळकर सोलापूर विद्यापीठ

विद्यार्थी विकास