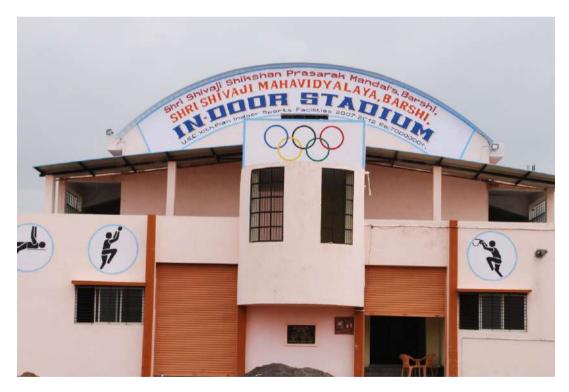

16         | Toilet blocks                      | 8         | 8(10x15)             | 1250                                | 600                                                   |
| 17         | Porch/passage                      | 1         | -                    | 5000                                | 3800                                                  |
|            | Total Area                         | -         | -                    | 59800                               | 17200                                                 |

#### Name of the College: Shri Shivaji Mahavidyalaya Barshi Faculty: Science and Arts

Cuco

PRINCIPAL Shri Shivaji Mahavidyalaya, Barshi-413 411, Dist-Solapar



Entrance of the College



Internal view of college building



Side view of college building





#### Indoor stadium of college



Shivshakti Ground



#### 8 lane 400 meter track



Yashwantrao Chavan Central Library





विद्यार्थी विकास विभाग

युवा महोत्सव २०२०-२१ उन्मेषसृजनत्रंगांचा



उना

# प्रमाणपत्र

पुण्यश्लोक अहिल्यादेवी होळकर सोलापूर विद्यापीठ विद्यार्थी विकास विभाग आणि विविध संलग्नीत महाविद्यालयांमध्ये दि. ०६ ते ०८ सप्टेंबर २०२१ या दरम्यान आयोजित केलेल्या ऑनलाईन युवा महोत्सवामध्ये श्री./कुमारी क्षिरसागर स्वेता बापू श्री./कुमारी क्षिरसागर स्वेता बापू श्री शिवाजी महाविद्यालय, बार्सी

यांनी रांगोळी या कला प्रकारात प्रथम क्रमांक मिळविल्याबद्दल हे प्रमाणपन्न प्रदान करण्यात येत आहे.

या यशाबदल त्यांचे हार्दिक् अभिनंदन !



Mfendramik डॉ. मृणालिनी फडणवीस

कुलगुरु पुण्यश्लोक अहिल्यादेवी होळकर सोलापूर विद्यापीठ



# पुण्यश्लोक अहिल्यादेवी होळकर सोलापूर विद्यापीठ

विद्यार्थी विक