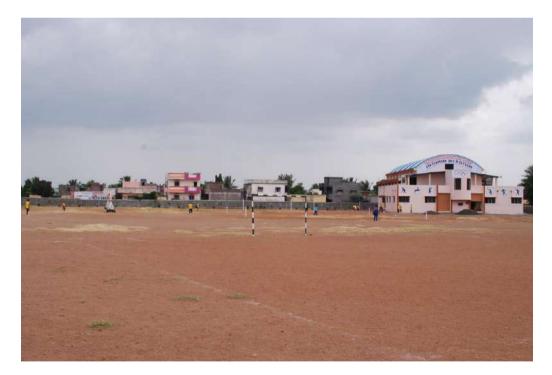

| 8         | 8(10x15)             | 1250                                | 600                                                   |
| 17         | Porch/passage                      | 1         | -                    | 5000                                | 3800                                                  |
|            | Total Area                         | -         | -                    | 59800                               | 17200                                                 |

#### Name of the College: Shri Shivaji Mahavidyalaya Barshi Faculty: Science and Arts

Cuco

PRINCIPAL Shri Shivaji Mahavidyalaya, Barshi-413 411, Dist-Solapar



Entrance of the College



Internal view of college building



Side view of college building





#### Indoor stadium of college



Shivshakti Ground



#### 8 lane 400 meter track



Yashwantrao Chavan Central Library





विद्यार्थी विकास विभाग

युवा महोत्सव २०२०-२१ उन्मेषसृजनत्रंगांचा



उना

# प्रमाणपत्र

पुण्यश्लोक अहिल्यादेवी होळकर सोलापूर विद्यापीठ विद्यार्थी विकास विभाग आणि विविध संलग्नीत महाविद्यालयांमध्ये दि. ०६ ते ०८ सप्टेंबर २०२१ या दरम्यान आयोजित केलेल्या ऑनलाईन युवा महोत्सवामध्ये श्री./कुमारी क्षिरसागर स्वेता बापू श्री./कुमारी क्षिरसागर स्वेता बापू श्री शिवाजी महाविद्यालय, बार्सी

यांनी रांगोळी या कला प्रकारात प्रथम क्रमांक मिळविल्याबद्दल हे प्रमाणपन्न प्रदान करण्यात येत आहे.

या यशाबदल त्यांचे हार्दिक् अभिनंदन !



Mfendramik डॉ. मृणालिनी फडणवीस

कुलगुरु पुण्यश्लोक अहिल्यादेवी होळकर सोलापूर विद्यापीठ



# पुण्यश्लोक अहिल्यादेवी होळकर सोलापूर विद्यापीठ

विद्यार्थी विकास विभाग

युवा महोत्सव २०२०-२१ उन्मे