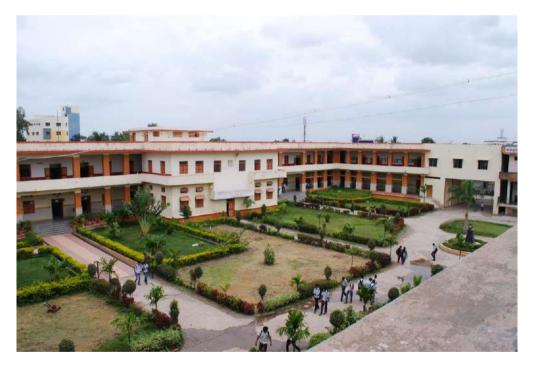

#### Name of the College: Shri Shivaji Mahavidyalaya Barshi Faculty: Science and Arts

Cuco

PRINCIPAL Shri Shivaji Mahavidyalaya, Barshi-413 411, Dist-Solapar

Entrance of the College

Internal view of college building