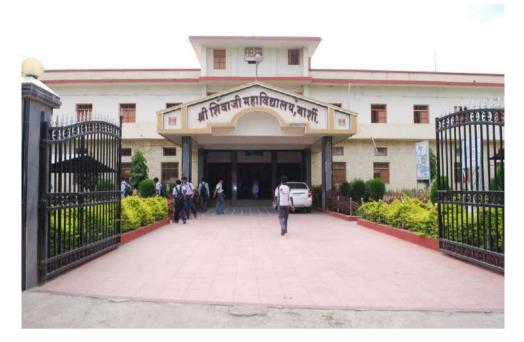

#### Name of the College: Shri Shivaji Mahavidyalaya Barshi Faculty: Science and Arts

Cuco

PRINCIPAL Shri Shivaji Mahavidyalaya, Barshi-413 411, Dist-Solapar

Entrance of the College

Internal view of college building