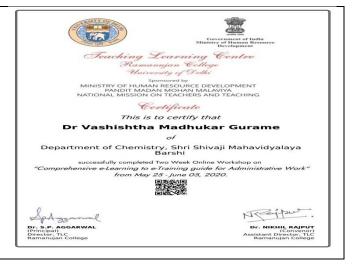

#### (Participation of Staff and students in Outreach Activities 2020-21)

| S.N. | Training Programme Name                           | Organizing Institute                  | Faculty    |
|------|---------------------------------------------------|---------------------------------------|------------|
|      |                                                   |                                       | participat |
|      |                                                   |                                       | ed         |
| 1    | Open Source Tools for Research                    |                                       | 1          |
| 2    | Advance concept for developing MOOC               | Teaching learning center, Ramanujan   | 2          |
| 3    | Comprehensive e-learning to e-training            | college, Dehli                        | 1          |
|      | guide for administrative work                     | & HRDC -University of Delhi.          |            |
| 4    | ICT enhanced teaching learning and creating MOOCs |                                       | 1          |
| 5    | Online Induction Program                          |                                       | 1          |
| 6    | Educational innovative teaching skills            | Dewan institute of Management Studies | 1          |
|      |                                                   | College of Education, Meerut India    |            |
| 7    | Science Academies: Science Leadership             | Science Academies Bhatinda, Panjab    | 1          |
|      | Workshop                                          | National University                   |            |
| 8    | 7-day faulty development programme on             | Shri Mallikarjun & Shri Chetan Manju  | 1          |
|      | institutional benchimarking of best practices     | Desai college, Canacona               |            |
| 10   | Workshop on Tools for online teaching             | Shri Shivaji Mahavidyalaya Barshi     | 24         |
| 11   | E-content development                             | Smt. Akkatai Ramgonda Patil           | 1          |
|      |                                                   | Mahavidyalaya, Ichalkaranji           |            |
| 12   | E-content development                             | S.G. M. College Karad                 | 1          |
| 13   | One week pedagogical Training for                 | Swami Ramanand Teerth Marathwada      | 1          |
|      | Teachers on Tools for Online Teaching and         | University, Nanded                    |            |
|      | evaluation                                        |                                       |            |
| 14   | Online Education and E-content                    | PAH Solapur University Solapur        | 1          |
|      | development                                       |                                       |            |
| 15   | One week online faculty development               | Vinayakrao Patil Mahavidyalaya,       | 1          |
|      | programme                                         | Vaijapur                              |            |
| 16   | FDP on Evolution from offline to online           | Yashwantrao Chavan Maharastra open    | 1          |
|      | teaching                                          | University, Mumbai regional centre.   |            |

## Shri Shivaji Mahavidyalaya Barshi (<u>Training received by Faculty 2020-21</u>)