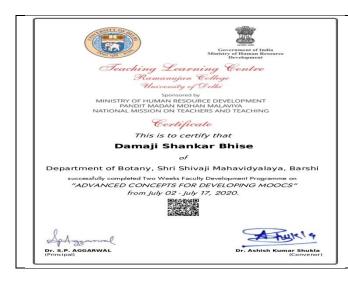

#### (Participation of Staff and students in Outreach Activities 2020-21)

| S.N. | Training Programme Name                           | Organizing Institute                  | Faculty    |
|------|---------------------------------------------------|---------------------------------------|------------|
|      |                                                   |                                       | participat |
|      |                                                   |                                       | ed         |
| 1    | Open Source Tools for Research                    |                                       | 1          |
| 2    | Advance concept for developing MOOC               | Teaching learning center, Ramanujan   | 2          |
| 3    | Comprehensive e-learning to e-training            | college, Dehli                        | 1          |
|      | guide for administrative work                     | & HRDC -University of Delhi.          |            |
| 4    | ICT enhanced teaching learning and creating MOOCs |                                       | 1          |
| 5    | Online Induction Program                          |                                       | 1          |
| 6    | Educational innovative teaching skills            | Dewan institute of Management Studies | 1          |
|      |                                                   | College of Education, Meerut India    |            |
| 7    | Science Academies: Science Leadership             | Science Academies Bhatinda, Panjab    | 1          |
|      | Workshop                                          | National University                   |            |
| 8    | 7-day faulty development programme on             | Shri Mallikarjun & Shri Chetan Manju  | 1          |
|      | institutional benchimarking of best practices     | Desai college, Canacona               |            |
| 10   | Workshop on Tools for online teaching             | Shri Shivaji Mahavidyalaya Barshi     | 24         |
| 11   | E-content development                             | Smt. Akkatai Ramgonda Patil           | 1          |
|      |                                                   | Mahavidyalaya, Ichalkaranji           |            |
| 12   | E-content development                             | S.G. M. College Karad                 | 1          |
| 13   | One week pedagogical Training for                 | Swami Ramanand Teerth Marathwada      | 1          |
|      | Teachers on Tools for Online Teaching and         | University, Nanded                    |            |
|      | evaluation                                        |                                       |            |
| 14   | Online Education and E-content                    | PAH Solapur University Solapur        | 1          |
|      | development                                       |                                       |            |
| 15   | One week online faculty development               | Vinayakrao Patil Mahavidyalaya,       | 1          |
|      | programme                                         | Vaijapur                              |            |
| 16   | FDP on Evolution from offline to online           | Yashwantrao Chavan Maharastra open    | 1          |
|      | teaching                                          | University, Mumbai regional centre.   |            |

## Shri Shivaji Mahavidyalaya Barshi (<u>Training received by Faculty 2020-21</u>)