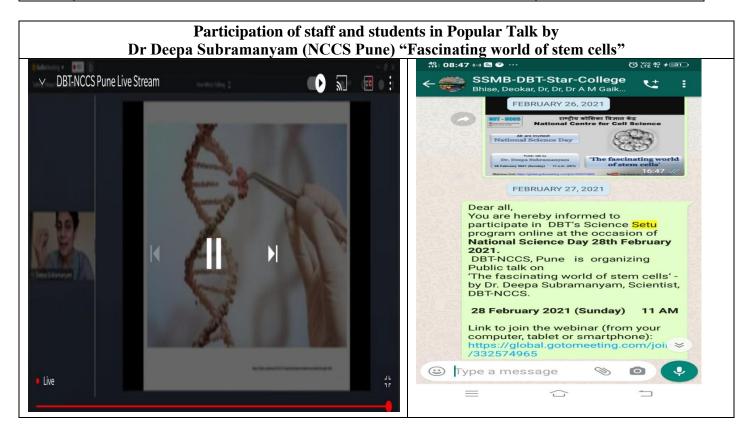

#### Shri Shivaji Mahavidyalaya Barshi

| S N | Title of outreach activity                                                     | Organizing institute |  |
|-----|--------------------------------------------------------------------------------|----------------------|--|
| 1   | Popular Talk by Dr Deepa Subramanyam                                           | NCCS Pune            |  |
| 2   | Popular Talk by Dr. Bhavana Muralidharan                                       | NCCS Pune            |  |
| 3   | Panel Discussion on Gender Equality in STEM and Research                       | NCCS Pune            |  |
| 4   | Biodiversity in Kokan and sustainable rural development                        |                      |  |
| 5   | YIN Mission COVID @36                                                          | Sakal Media and      |  |
| 6   | National Technology Day: YIN Samvad                                            | Colleges YIN (Young  |  |
| 7   | Tips for health in Covid-19 pandemic by Dr Tatyarao LahaneInspirators Network) |                      |  |
| 8   | Popular Talk by Dr. Gayatri Deshpande: World Health Day                        |                      |  |
| 9   | Popular Talk by Miss Manjusha Gadagil : World Book Day                         |                      |  |
| 10  | E-training on "Tools and platforms for online teaching (for teachers           | Shri Shivaji         |  |
|     | of 20 schools in Barshi Tahshil)                                               | Mahavidyalaya Barshi |  |