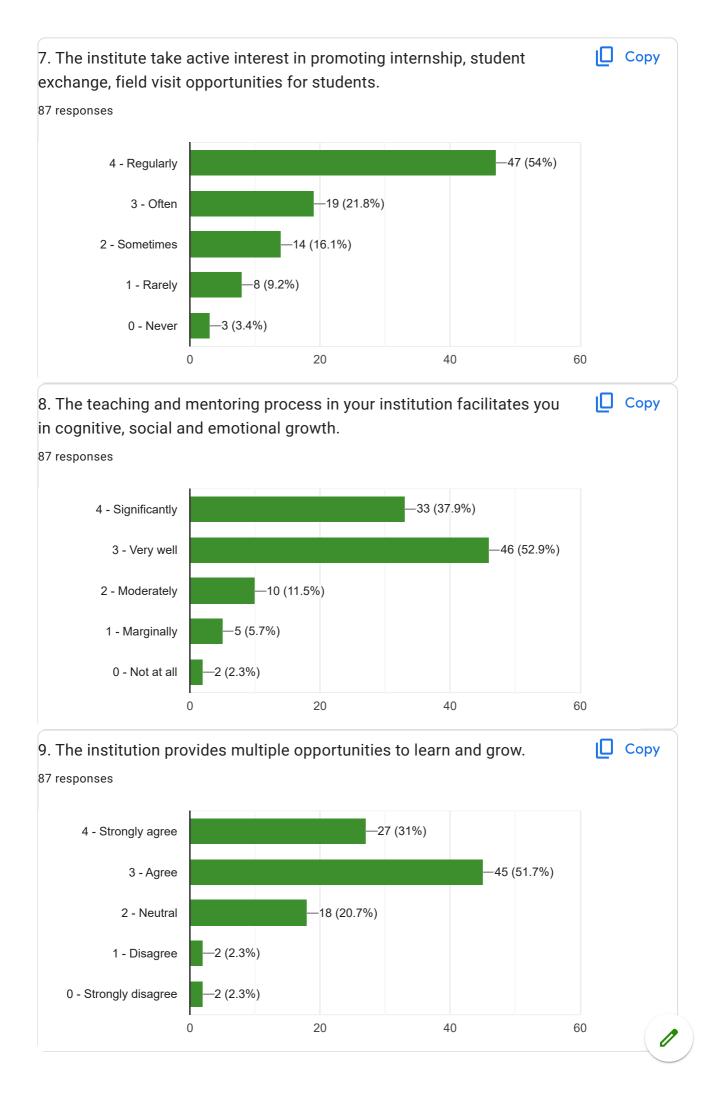

## Shri Shivaji Mahavidyalaya, Barshi, Student Satisfaction Survey (2022-23) June 2023

87 responses