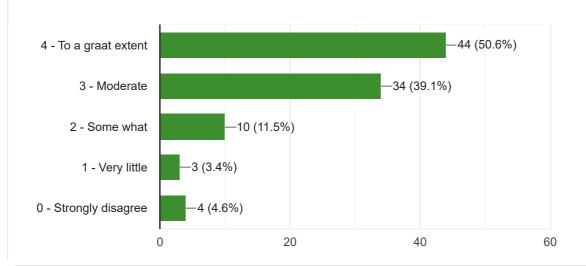

87 responses

16. The institute/teachers use student centric methods, such as experiential learning, participative learning and problem solving methodologies for enhancing learning experiences.

87 responses