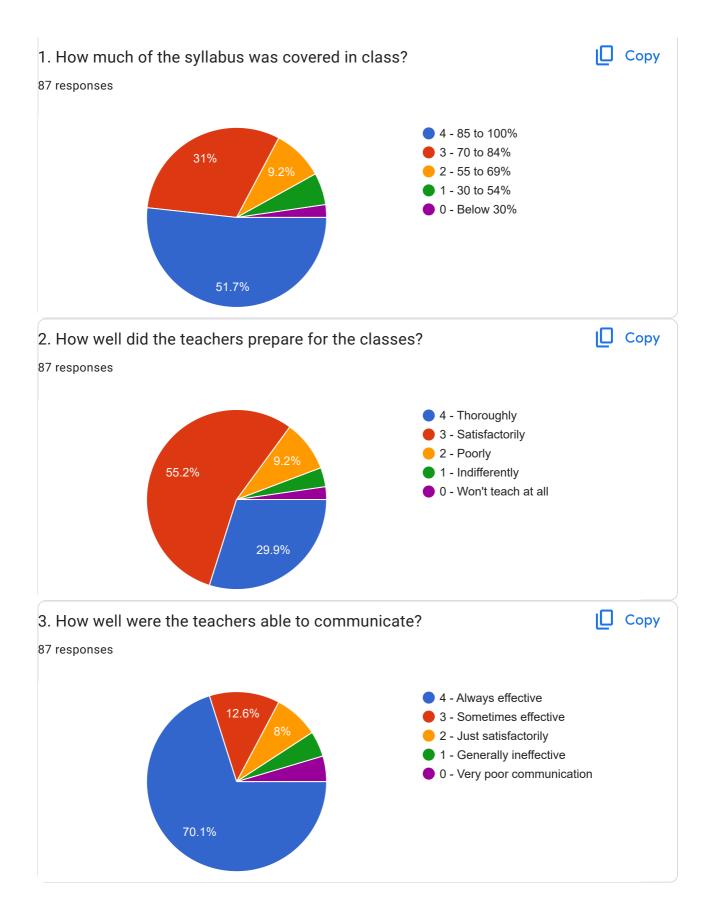

## Shri Shivaji Mahavidyalaya, Barshi, Student Satisfaction Survey (2022-23) June 2023

87 responses