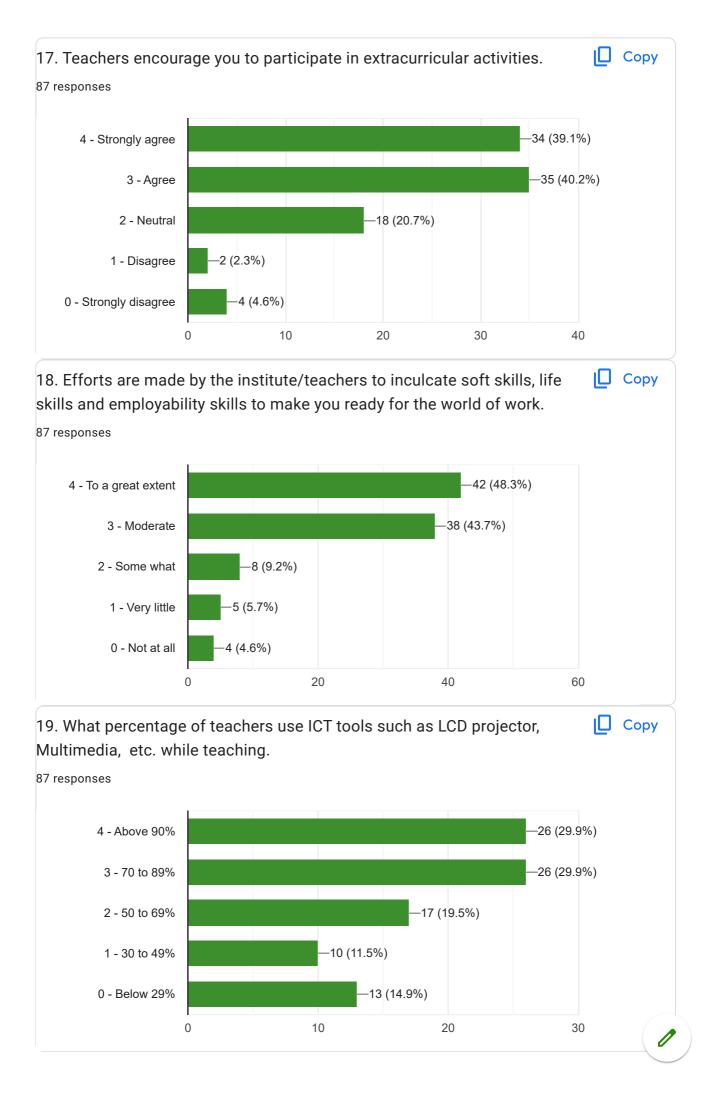

87 responses

16. The institute/teachers use student centric methods, such as experiential learning, participative learning and problem solving methodologies for enhancing learning experiences.

87 responses