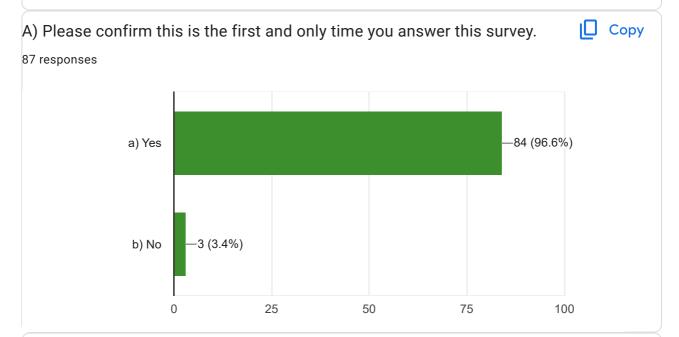

## Shri Shivaji Mahavidyalaya, Barshi, Student Satisfaction Survey (2022-23) June 2023

87 responses