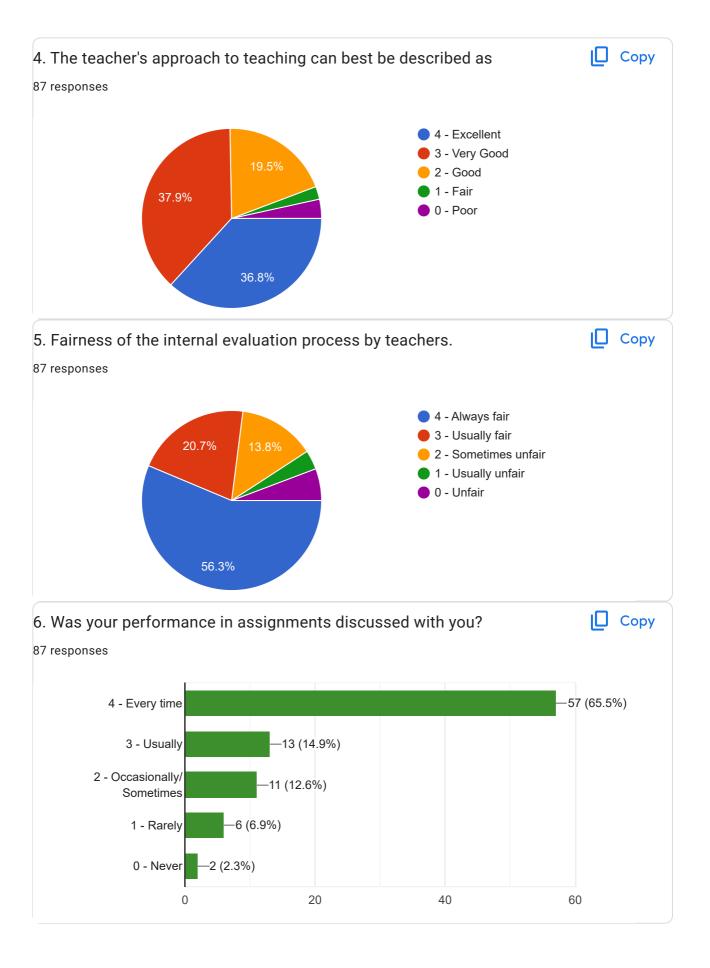

## Shri Shivaji Mahavidyalaya, Barshi, Student Satisfaction Survey (2022-23) June 2023

87 responses