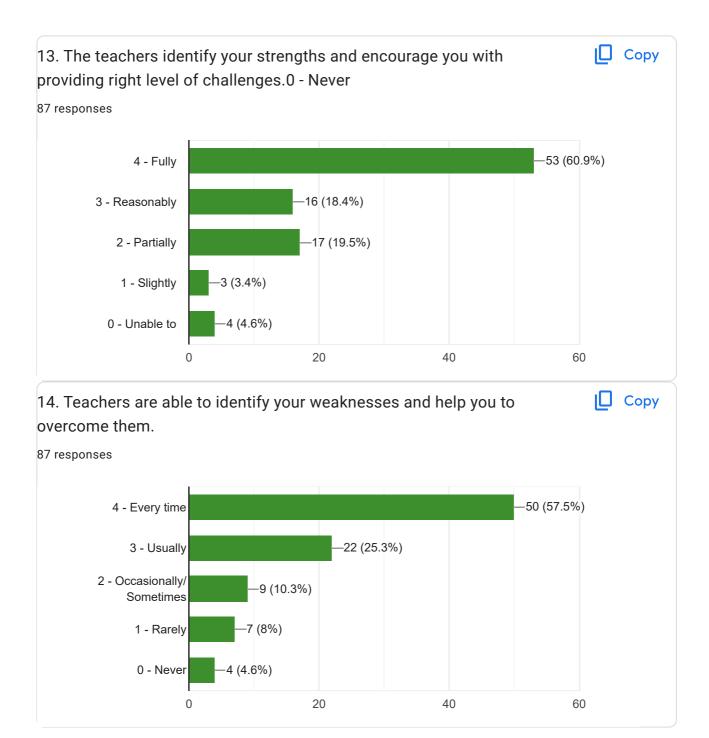

## Shri Shivaji Mahavidyalaya, Barshi, Student Satisfaction Survey (2022-23) June 2023

87 responses