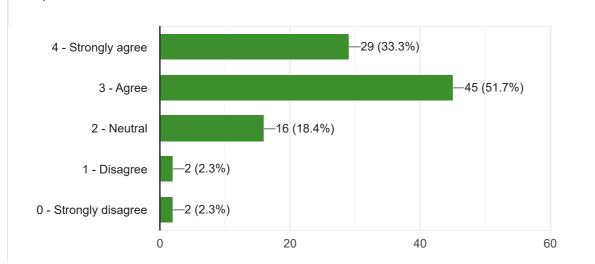

## **Publish analytics**

Instructions to fill the questionnaire

15. The institution makes effort to engage students in the monitoring, review and continuous quality improvement of the teaching learning process.