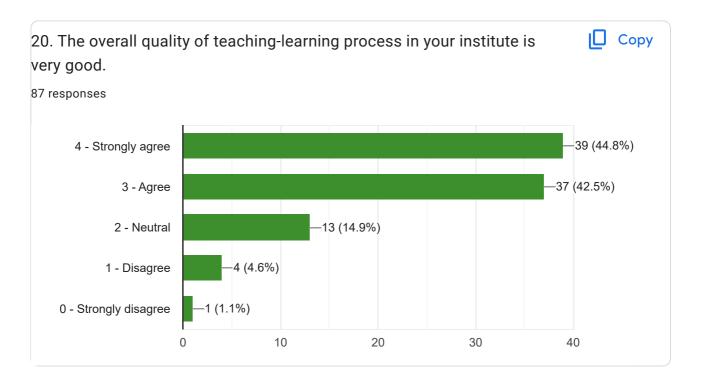

## Shri Shivaji Mahavidyalaya, Barshi, Student Satisfaction Survey (2022-23) June 2023

87 responses

## **Publish analytics**









Instructions to fill the questionnaire



















15. The institution makes effort to engage students in the monitoring, review and continuous quality improvement of the teaching learning process.



87 responses



16. The institute/teachers use student centric methods, such as experiential learning, participative learning and problem solving methodologies for enhancing learning experiences.



87 responses









| 21. Give three observation/suggestions to improve the overall teaching-learning experience in your institution.                                                                                                    |   |
|--------------------------------------------------------------------------------------------------------------------------------------------------------------------------------------------------------------------|---|
| 87 responses                                                                                                                                                                                                       |   |
| Ok