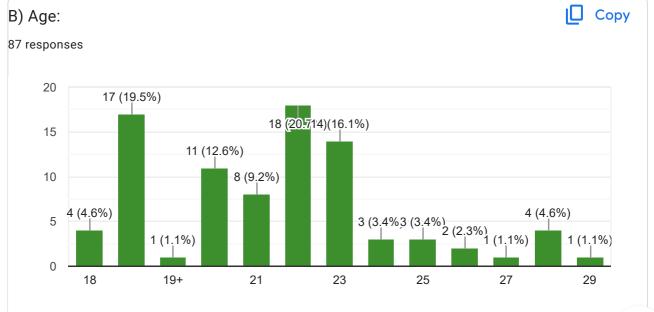

## Shri Shivaji Mahavidyalaya, Barshi, Student Satisfaction Survey (2022-23) June 2023

87 responses