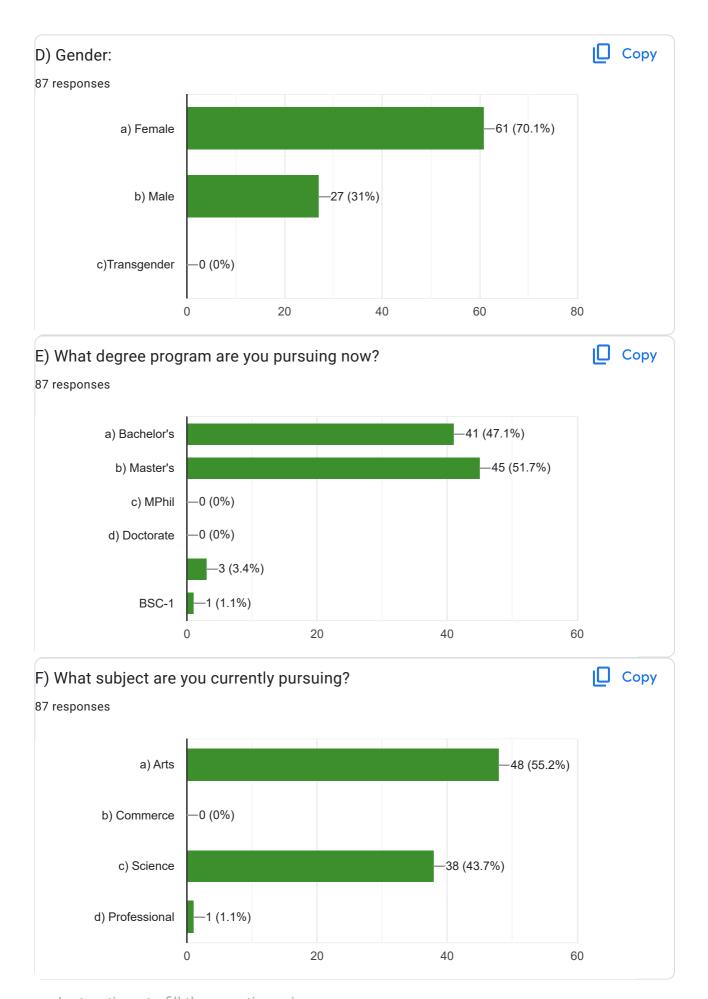

## Shri Shivaji Mahavidyalaya, Barshi, Student Satisfaction Survey (2022-23) June 2023

87 responses