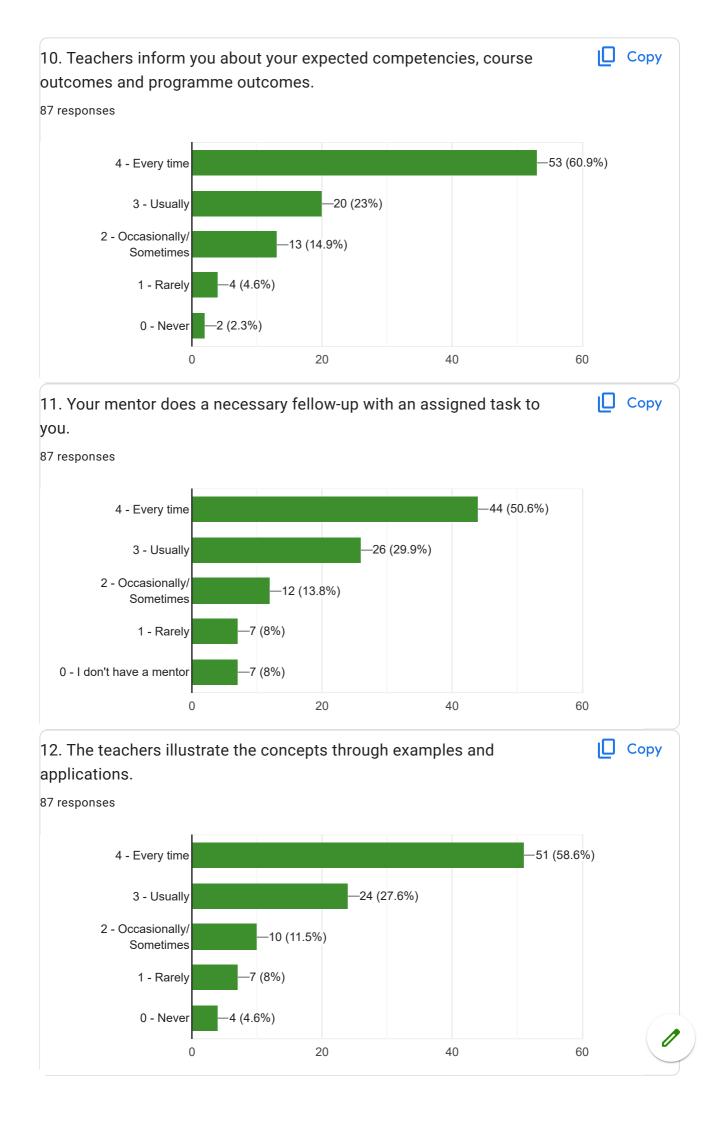

## Shri Shivaji Mahavidyalaya, Barshi, Student Satisfaction Survey (2022-23) June 2023

87 responses