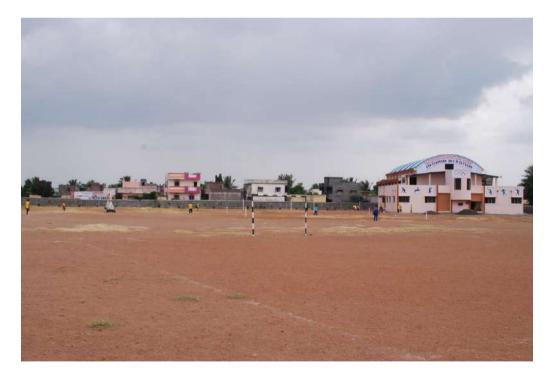

| 8         | 8(10x15)             | 1250                                | 600                                                   |
| 17         | Porch/passage                      | 1         | -                    | 5000                                | 3800                                                  |
|            | Total Area                         | -         | -                    | 59800                               | 17200                                                 |

## Name of the College: Shri Shivaji Mahavidyalaya Barshi Faculty: Science and Arts

Cuco

PRINCIPAL Shri Shivaji Mahavidyalaya, Barshi-413 411, Dist-Solapar



Entrance of the College



Internal view of college building



Side view of college building





## Indoor stadium of college



Shivshakti Ground



## 8 lane 400 meter track



Yashwantrao Chavan Central Library