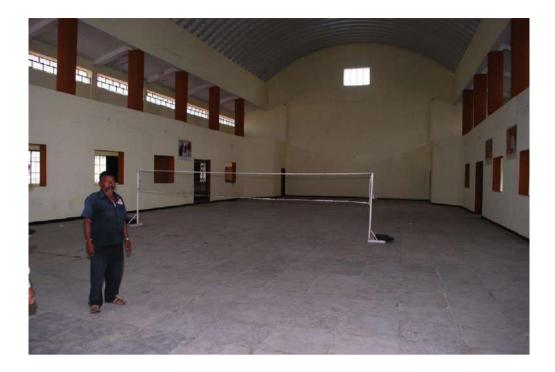

16         | Toilet blocks                      | 8         | 8(10x15)             | 1250                                | 600                                                   |
| 17         | Porch/passage                      | 1         | -                    | 5000                                | 3800                                                  |
|            | Total Area                         | -         | -                    | 59800                               | 17200                                                 |

## Name of the College: Shri Shivaji Mahavidyalaya Barshi Faculty: Science and Arts

Cuco

PRINCIPAL Shri Shivaji Mahavidyalaya, Barshi-413 411, Dist-Solapar



Entrance of the College



Internal view of college building



Side view of college building





## Indoor stadium of college



Shivshakti Ground



## 8 lane 400 meter track



Yashwantrao Chavan Central Library