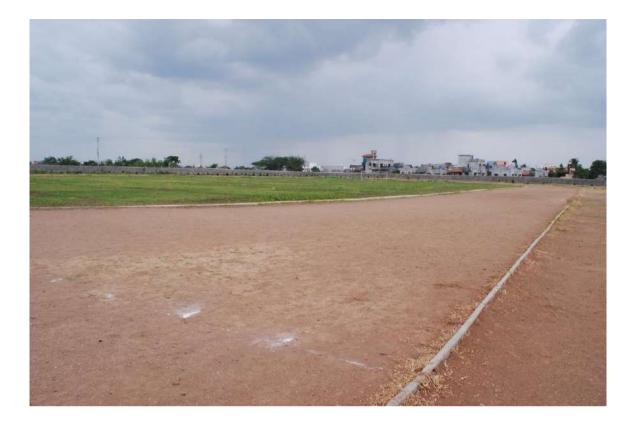

| 8(10x15)             | 1250                                | 600                                                   |
| 17         | Porch/passage                      | 1         | -                    | 5000                                | 3800                                                  |
|            | Total Area                         | -         | -                    | 59800                               | 17200                                                 |

## Name of the College: Shri Shivaji Mahavidyalaya Barshi Faculty: Science and Arts

Cuco

PRINCIPAL Shri Shivaji Mahavidyalaya, Barshi-413 411, Dist-Solapar



Entrance of the College



Internal view of college building



Side view of college building





## Indoor stadium of college



Shivshakti Ground



## 8 lane 400 meter track



Yashwantrao Chavan Central Library