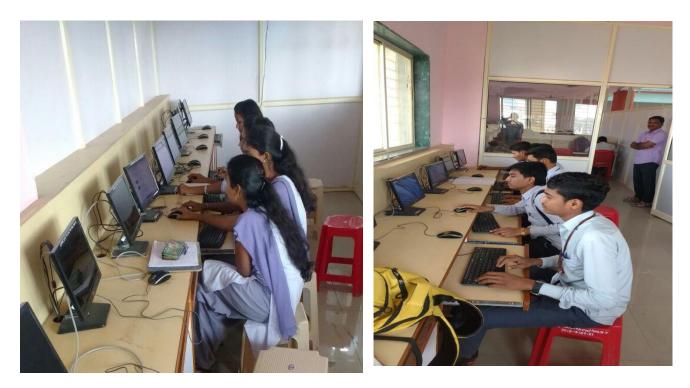

|
| Design and Developed by<br>National Informatics Centre<br>Government of India<br><u>http://egranthalaya.nic.in</u><br>Email: rkmatoria@nic.in<br>Email: rkmatoria@nic.in |





STUDENTS USING DLRAC



**QR CODE Technology for student.**