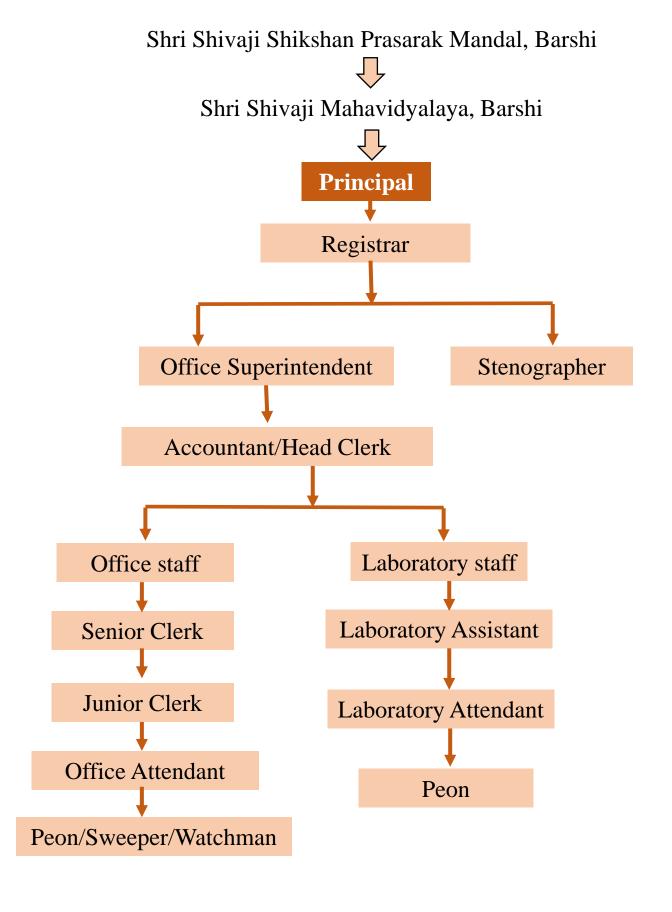

/2285/dtd.25th March 2019.

  Remuneration of the above posts will be as per Govt. Resulation No.सिंकण-3.
- २०१८/(१८५/१८)मिशि-३ dated १४<sup>th</sup> November २०१८ and University Circular No. सोविसो/शि.मा./परिपत्रक/२०१८-१९/१०९४९/dtd.२४<sup>th</sup> December २०१८.
- 5. Applications with full details should reach to the Principal, Shri Shivaji Mahavidyalaya, Barshi within 8 days from the date of publication of this advertisement. Incomplete applications will not be entertained.
- 6. This is University approved advertisement.

Dr. A. B. Shaikh Dr. B.Y.Yadav I/C Principal, Shri Shivaji Mahavidyalaya, Barshi Dist : Solapur. **General Secretary Chairman** Shri Shivaji Shikshan Prasarak Mandal, Barshi, Dist : Solapu

## **Hierarchy of teaching Staff**



## **Hierarchy of Administrative Staff**