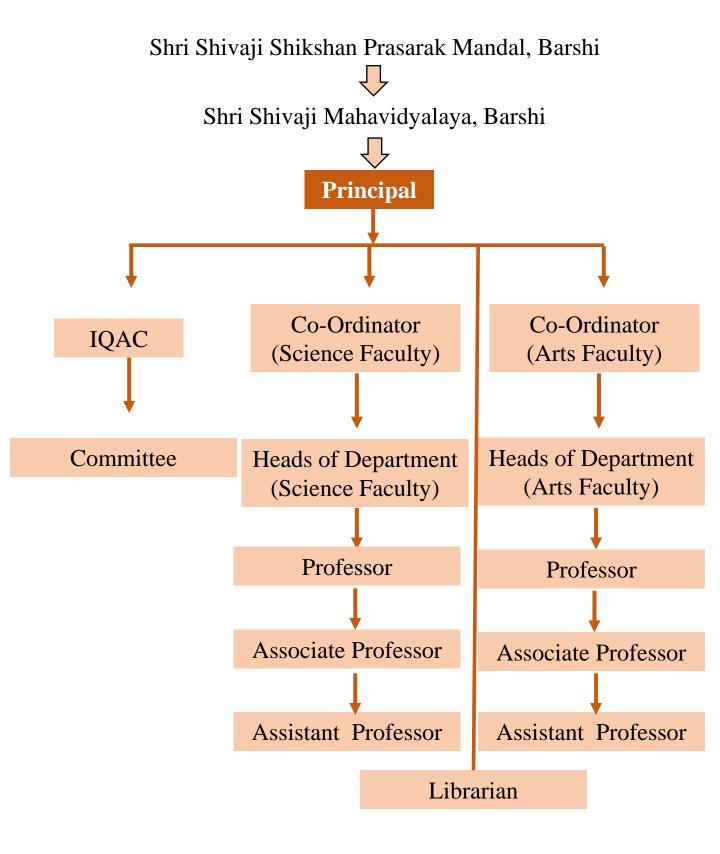

versity Circular No.PAHSUS/Estt/7th pay/2019/2285/dtd.25th March 2019.

  Remuneration of the above posts will be as per Govt. Resulation No.सिंकण-3.
- २०१८/(१८५/१८)मिशि-३ dated १४<sup>th</sup> November २०१८ and University Circular No. सोविसो/शि.मा./परिपत्रक/२०१८-१९/१०९४९/dtd.२४<sup>th</sup> December २०१८.
- 5. Applications with full details should reach to the Principal, Shri Shivaji Mahavidyalaya, Barshi within 8 days from the date of publication of this advertisement. Incomplete applications will not be entertained.
- 6. This is University approved advertisement.

Dr. A. B. Shaikh Dr. B.Y.Yadav I/C Principal, Shri Shivaji Mahavidyalaya, Barshi Dist : Solapur. **General Secretary Chairman** Shri Shivaji Shikshan Prasarak Mandal, Barshi, Dist : Solapu

## **Hierarchy of teaching Staff**



## **Hierarchy of Administrative Staff**