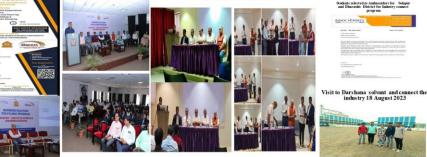

#### SHRI SHIVAJI SHIKSHAN PRASARAK MANDAL, BARSHI SHRI SHIVAJI MAHAVIDYALAYA, BARSHI KARMAVEER INCUBATION AND INNOVATION CENTRE

नम् ॥

Workshop on Entrepreneurship development program

(Udyojakta Protsahan Karykram) Action Garment Owner Mr. GangaleSir (Industrialist) Program conducted at College keted as Automators for Solgar abs: District for Industry connect program deliver Speech to Student for Industry Approach

100

11

Visit to Baramati Agro and khandviakar pipes

#### Rajnand Industry and Warana Dairy and Agro (AF-12)

**Guest Lecture for Farmers** 

ndustry institute interface awareness session ,19 June 2023.Dr.B.A.M.University Sub campus Dharashiv. Special presence of V.C. Pro V.C. Registar of Dr.B.A.M.University Aurangabad.

**IPR Workshop** 

Mrs. Archana Joshi provided insights into protecting innovations and understanding intellectual property rights

Initiative program of MACCIA to fill the bridge gap between industry and institute. Held on 23 August 2023 in SSMBBarshi