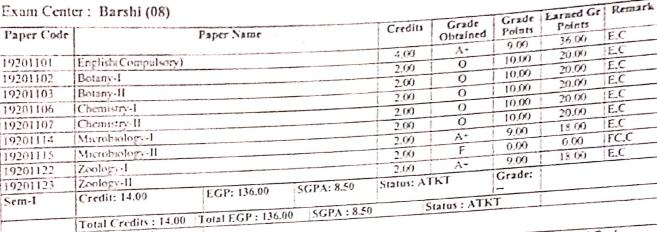

|---------------------|--------------------|-----|------------------|---------|
| कं |                     |                    |     |                  |         |
| १  | जाधव हर्षद सतिश     | बी.एस्सी.<br>भाग—१ | १   | २०१९०३२५०००९७४०४ | ९०९७४०  |

Three Hok Ahilyadevi Holkar Solapur University

🔏 श्री शिवाजी महाविद्यालय बार्शी,जि.सोलापूर-४१३४११.



## SOLAPUR UNIVERSITY

Solapur-Pune Highway, Kogaon, Solapur-413255, Maharashtra, IMDIA. Website: su digitaluniversity ac



योठापुर विवापीठ I free auxen

Sr. No.: 10/2018/A4 1357087

#### Statement of Grade for B.Sc(Hons)-Regular-CBCS Pattern 2019-B.Sc.-I-Sem-I

Examination: Oct-2019

Name: JADHAV HARSHAD SATISH (SADHANA)

Seat Number: 909740 PRN: 2019032500097404

College: Shri Shivaji Mahavidvalava, Barshi (SMB)

Exam Center: Barshi (08)



Abbreviations: Gr. Grade, SGPA: Semester Grade Point Average, CGPA: Comulative Grade Point Average, EGP: Earned Grade Points, E: Exempted, C: Current Appearance, X: Past Performance, N: Not Exempted, UM: Unfair Means, FC: Fail in University

Assessment, FR: Fail in College Assessme



Statement No: 5372399

Date: 15 Feb 2020



Director, Board of Examinations & Evaluation



IKON Pagatio नाव:- अमाल बालायान गार मंडळ, पुणे (AMOL SATYAWAN GORE) PRN: -2017032500033213 m, June dol :- BA-IL (English) ना वीचालक परिक्षा व सुल्धसापन संडळ, प्रधारतीक अहिल्यादेवी ठीककर विस्थापिछ, मालापूर. . of Certificate 7707 विषय:- जावातील दुम्बरावाबत. 1-2006 TE. वाराद्य, मी अमोल व्यव्यवान (SATYAWAN) गोरे संपति श्री शिवाजी नलाविक्यालयात वार्शी येथे BA Grade मध्ये बिषत होतो. माइग्रा गुनपनिकांवर विडलांच्या नावाच्या