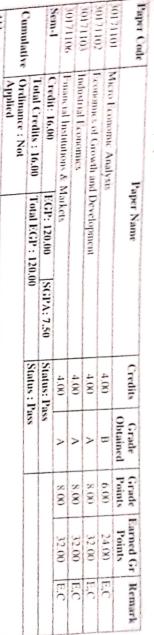

/22            | 2 ( ) ( - 2    |
| q   | जाधव निकिता         | एम.ए.   | ₹, ₹ | २०१५०३२५०००००४७३ | <i>५</i> ००४७२ |
| 7   | ऋषिकांत             | भाग-१,२ |      |                  |                |
|     | पाटील मंजुषा        | ਦੁਜ.ਦ.  | ₹, ₹ | २०१५०३२५०००७५२५७ | <i>७०७७५</i>   |
| ٦   | नागनाथ              | भाग-१,२ |      |                  |                |

कळावे,

आपला विश्वासू



# U C (1) macon

Solepur Pune Highway, Kegaon Solapur-413255 Maharashtra MOIA

Website su digitalurwersity ac



Sr. No.: 10/2018/A4 1296944

Statement of Grade for M.A.-I Sem-I (Economics) (Regular) (Choice Based Credit System)

Examination: Oct-2018

元乙 Name: PATHL MANJUSHA NAGNATH (NANDA) 2015032500075257

Seat Number: 200469

College: Shri Shivaji Mahavidyalaya, Barshi (SMB) Exam Center: Barshi (08)



Abbreviations. Gr. Grade, SGPA: Semester Grade Point Average, CGPA: Cumulative Grade Point Average, EGP: Earned Grade Points, E. Exempted, C. Current Appearance, X: Past Performance, N: Not Exempted, UM: Unfair Means, FC: Fail in University Assessment, FR: Fail in College Assessment





Page No. <u> इिनाँक</u> 19/01/2021 मला मिडावी ब्रिकीनशाट क्षी मिंगु रेन्ट्य ब्ले



## श्री शिवाजी शिक्षण प्रसारक मंडळ वाशी संचलित.

## श्री शिवाजी महाविद्यालय, बार्शी

(कला आणि विज्ञान-कनिष्ठ) पोस्ट बॉक्स नबर ४ बार्शी - ४९३४९९ जि. सोलापूर (महाराष्ट्र) बॉक पुनर्मुल्यांकन ग्रेड :- "अ" प्राचार्य डॉ.प्रकाश रा.थोरात क्रिस्टीक्टिक केल्व डी



🖀 कार्यालय : (०२१८४) २२२३८२ 🏿 फॅक्सः (०२१८४) २२२३८२ E-mail : ssmb\_barshi@rediffmail.com

जा.क. श्रीशिमबा/पार्रे ८०१

दिनांकः - 19 - ०१- २०२१

प्रति.

मा संचालक,

परीक्ष