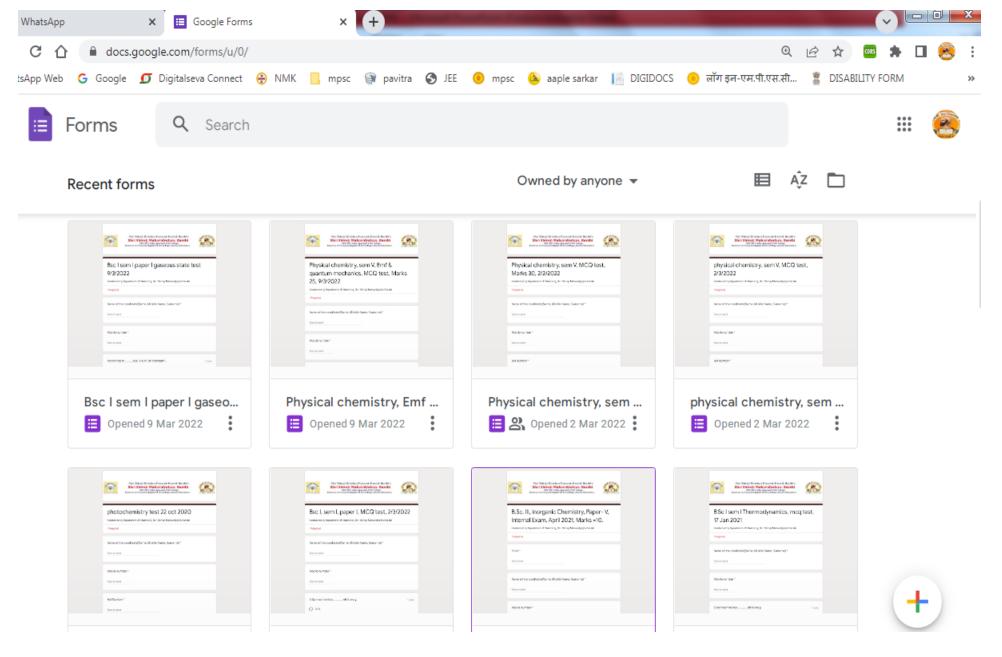

Conducted 15 tests/quizes on all topics, online during Covid-19 pandemic

Tr. 99/92/2020

प्रातः, भाः स्मायनः परीक्षा व प्रव्यमापन् मडक उथका अल्पिमापन् मडक यानापुर विद्यापाने सो नापूर

TABLE 8- MINE THE 2098 MAIL SEMILL