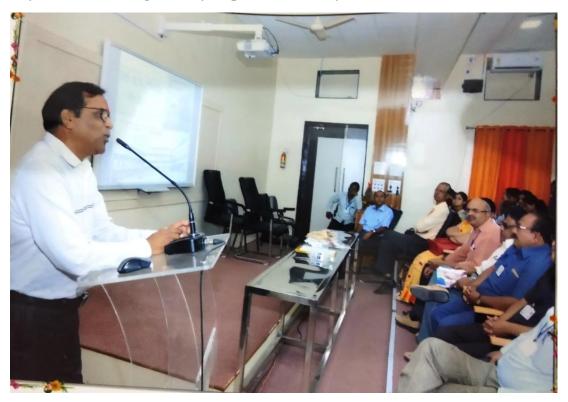

# Seminar on 'Techniques in Pharmaceutical Industries and Job Opportunities' organized by Department of Chemistry (17-02-2020)

Mr. P. N. Barskar (General Manager , Q C Pharmaceutical ) felicitation