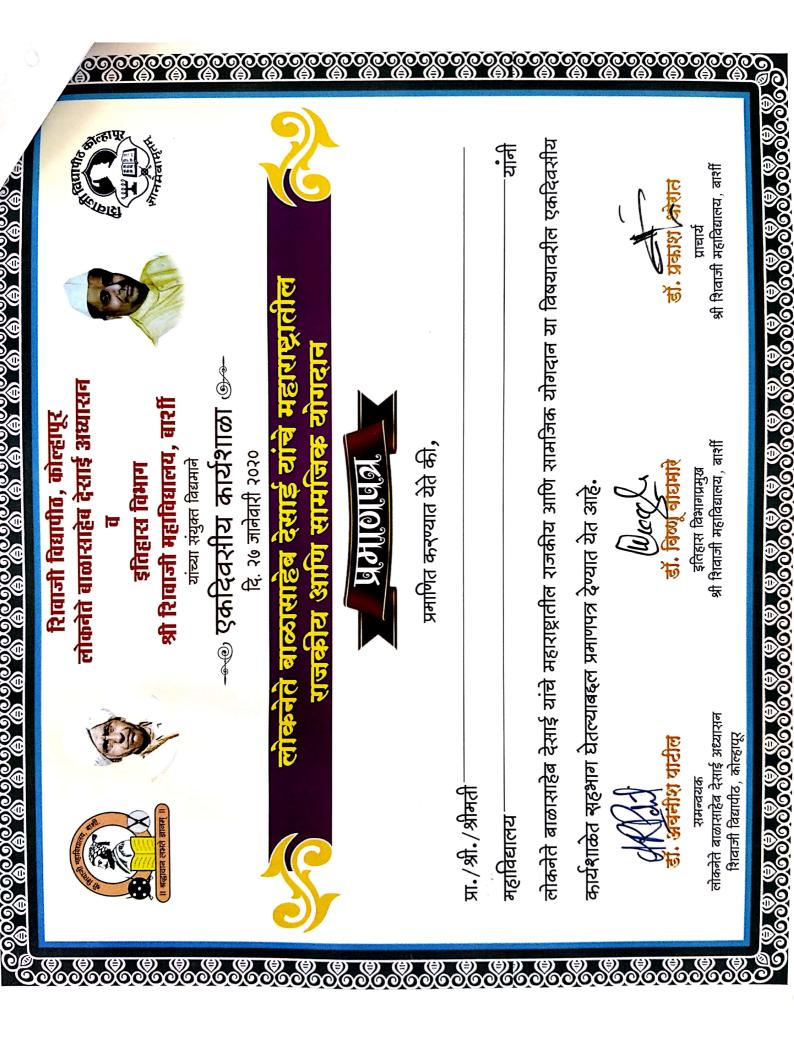

> विषय :- ''लोकनेते बाळासाहेब देसाई यांचे महाराष्ट्रातील राजकीय आणि सामाजिक योगदान'' या विषयावरील एकदिवसीय कार्यशाळेच्या तारखेमध्ये बदल करणेबाबत...

महोदय,

उपरोक्त विषयास अनुसरुन आम्ही आपणास कळवु इच्छितो की, मा.लोकनेते बाळासाहेब देसाई अध्यासन व इतिहास विभाग श्री शिवाजी महाविद्यालय, बार्शी यांच्या संयुक्त विद्यमाने "लोकनेते बाळासाहेब देसाई यांचे महाराष्ट्रातील राजकीय आणि सामाजिक योगदान" या विषयावर दि. २१ जानेवारी २०२० रोजी कार्यशाळा घेण्याचे ठरले होते. परंतु महाविद्यालयाच्या काही तांत्रिक अडचणी मुळे ही कार्यशाळा दि. २७ जानेवारी, २०२० रोजी घेण्यात यावी ही नम्र विनंती.

कळावे,

आपला विश्वास श्री शिवाजी महाविद्यालय बार्शी,जि.सोलापूर-४१३४११. ४४

Department of History Date-27/01/2020.

One Day Workshop on political and social Contribution of Loknete Balasaheb Desai in Maharashtra.

Department of History Date-27/01/2020

one day Workshop on Political and social contribution of Loknete Balasaheb Desai in Mahamasulma.

Scanned with OKEN Scanner