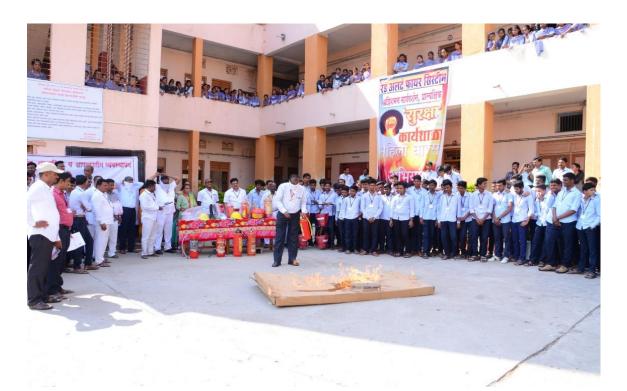

# Workshop on Disaster management organized by Department of Chemistry (12-03-2020)

Dr. Diwate delivering lecture on Lab safety and Disaster management

Demonstrations on Disaster Management