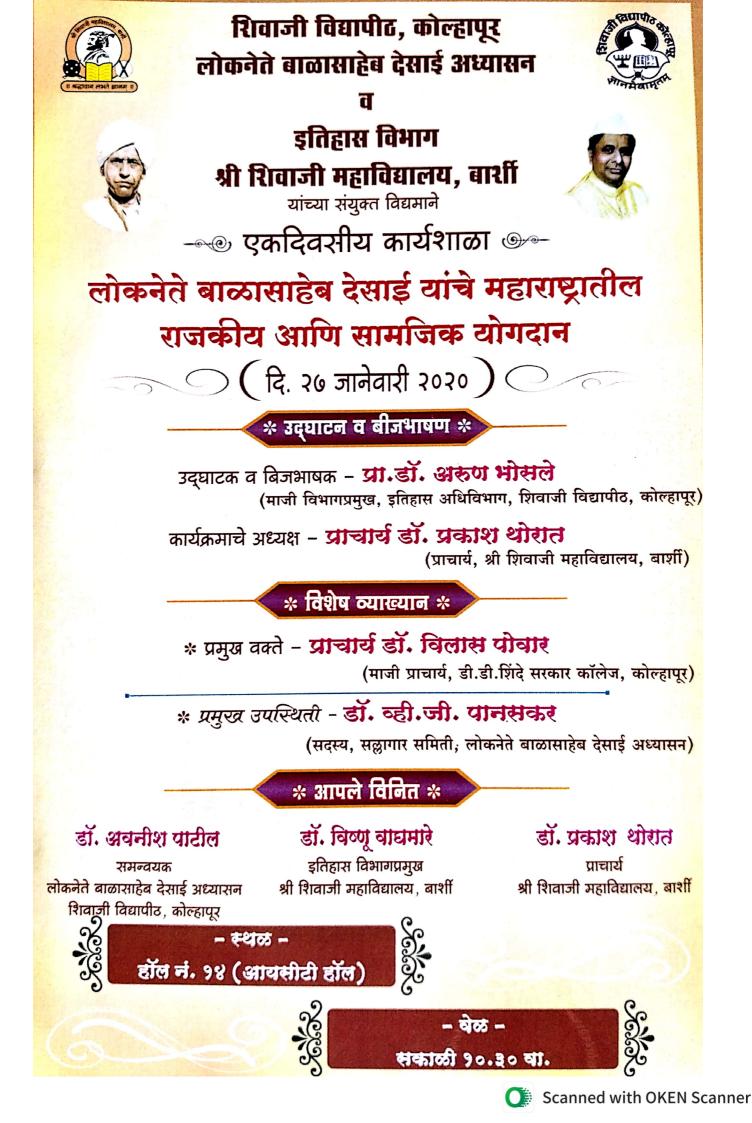

> विषय :- ''लोकनेते बाळासाहेब देसाई यांचे महाराष्ट्रातील राजकीय आणि सामाजिक योगदान'' या विषयावरील एकदिवसीय कार्यशाळेच्या तारखेमध्ये बदल करणेबाबत...

महोदय,

उपरोक्त विषयास अनुसरुन आम्ही आपणास कळवु इच्छितो की, मा.लोकनेते बाळासाहेब देसाई अध्यासन व इतिहास विभाग श्री शिवाजी महाविद्यालय, बार्शी यांच्या संयुक्त विद्यमाने "लोकनेते बाळासाहेब देसाई यांचे महाराष्ट्रातील राजकीय आणि सामाजिक योगदान" या विषयावर दि. २१ जानेवारी २०२० रोजी कार्यशाळा घेण्याचे ठरले होते. परंतु महाविद्यालयाच्या काही तांत्रिक अडचणी मुळे ही कार्यशाळा दि. २७ जानेवारी, २०२० रोजी घेण्यात यावी ही नम्र विनंती.

कळावे,

आपला विश्वास श्री शिवाजी महाविद्यालय बार्शी,जि.सोलापूर-४१३४११. ४४

Department of History Date-27/01/2020.

One Day Workshop on political and social Contribution of Loknete Balasaheb Desai in Maharashtra.