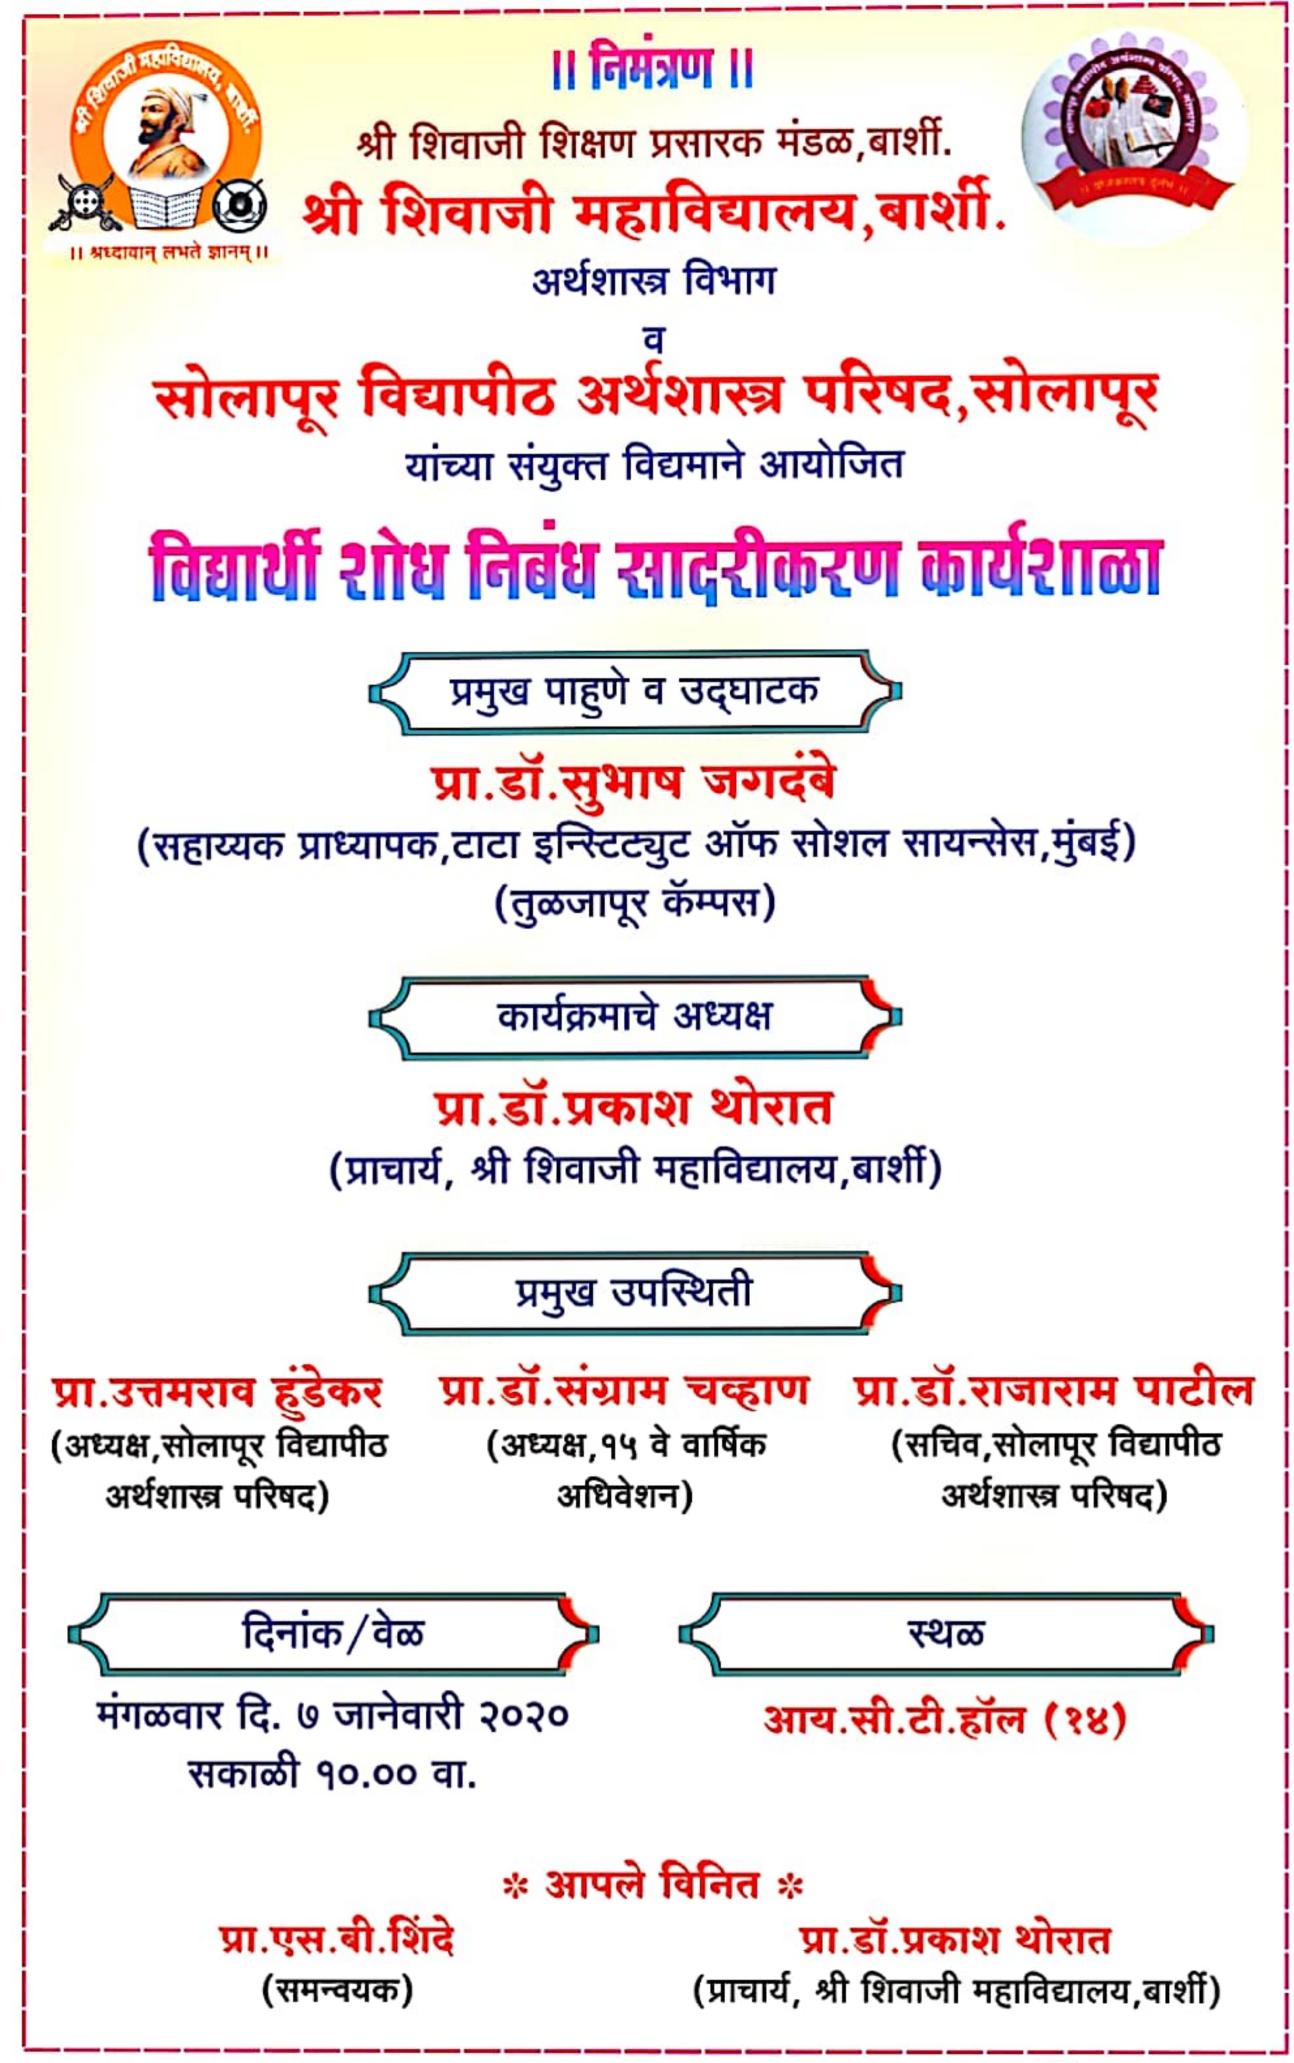

### Workshop on Laboratory Safety & Disaster Management

### organized by Department of Physics (25-2-2020)

Shri Shivaji Shikshan Prasarak Mandal Barshi's Shri Shivaji Mahavidyalaya, Barshi Shivajinagar, Barshi. Dist. Solapur Maharashtra, INDIA - 413 411 (NAAC Reaccredited 'A' Grade) UGC, New Delhi Approved Community College | Solapur University -AAA, 'A' Grade with 91% Marks DBT, MST, India, Approved STAR College | NIRF, MHRD, India, Ranked among the First 150 Colleges

. Dr. Prakash R. Thorat M.Sc., M. Phil., Ph. D. Office : 02184 - 222382 Fax : 02184 - 222382 Web : www.ssmbarshi.org Email : ssmb\_barshi@rediffmail.com

Outward No: 55 MB /58 /1111

Date: 18/02/2020

To, Dr. G.S. Grover Task Group Chair, Safety Training Program India Reginal Project 2018 International union of pure and Applied Chemistry

Subject:- Resource person for State Level workshop on "Lab Safety and Disaster Management"

R/Sir.

We are immensely happy to bring to your kind notice that we are Conducting State Level Workshop for UG and PG Science Students on "Lab Safety and Disaster Management". We will be happy and also pleased to have you as a Resource Person and also Students will be benefited by your long and valuable experience as an expart in safety training program.