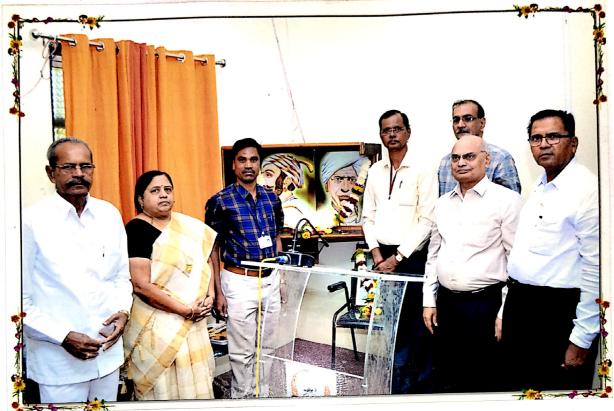

### Workshop on Laboratory Safety & Disaster Management

### organized by Department of Physics (25-2-2020)

Shri Shivaji Shikshan Prasarak Mandal Barshi's Shri Shivaji Mahavidyalaya, Barshi Shivajinagar, Barshi. Dist. Solapur Maharashtra, INDIA - 413 411 (NAAC Reaccredited 'A' Grade) UGC, New Delhi Approved Community College | Solapur University -AAA, 'A' Grade with 91% Marks DBT, MST, India, Approved STAR College | NIRF, MHRD, India, Ranked among the First 150 Colleges