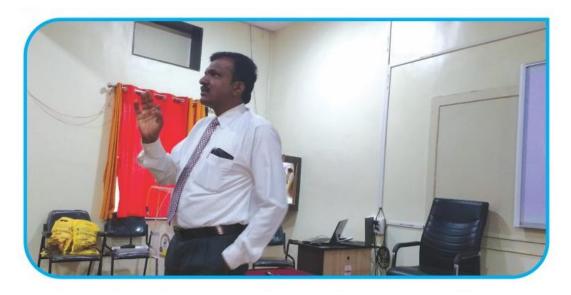

### Workshop on Laboratory Safety & Disaster Management

### organized by Department of Physics (25-2-2020)

Shri Shivaji Shikshan Prasarak Mandal Barshi's Shri Shivaji Mahavidyalaya, Barshi Shivajinagar, Barshi. Dist. Solapur Maharashtra, INDIA - 413 411 (NAAC Reaccredited 'A' Grade) UGC, New Delhi Approved Community College | Solapur University -AAA, 'A' Grade with 91% Marks DBT, MST, India, Approved STAR College | NIRF, MHRD, India, Ranked among the First 150 Colleges