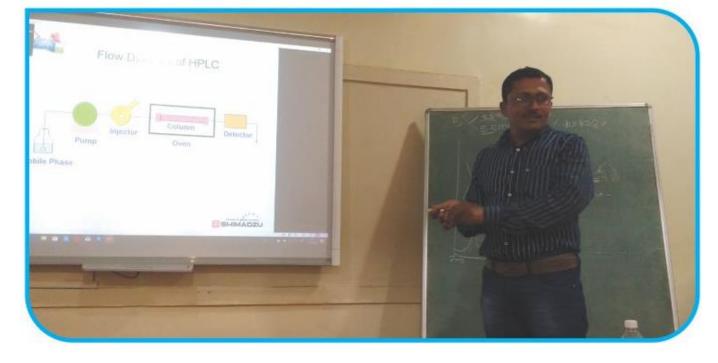

# Seminar on 'Techniques in Pharmaceutical Industries and Job Opportunities' organized by Department of Chemistry (17-02-2020)

Mr. P. N. Barskar (General Manager , Q C Pharmaceutical ) felicitation