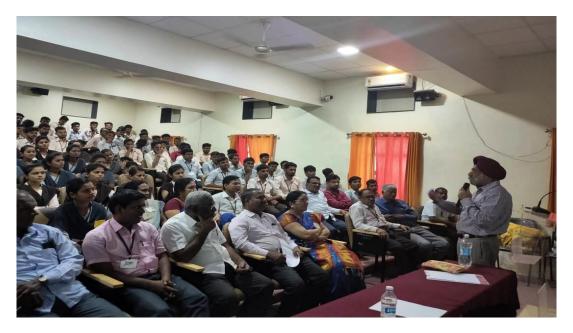

### Workshop on Laboratory Safety & Disaster Management

### organized by Department of Physics (25-2-2020)

Shri Shivaji Shikshan Prasarak Mandal Barshi's Shri Shivaji Mahavidyalaya, Barshi Shivajinagar, Barshi. Dist. Solapur Maharashtra, INDIA - 413 411 (NAAC Reaccredited 'A' Grade) UGC, New Delhi Approved Community College | Solapur University -AAA, 'A' Grade with 91% Marks DBT, MST, India, Approved STAR College | NIRF, MHRD, India, Ranked among the First 150 Colleges

Kindly accept our invitation & oblige.

Thanking you,

Your's faithfully

PRINCIPAL Shri Shivali Mahavidyalaya, Av Barshi, Dist. Solapur-413411.

<u>Keynote address by Dr. G. S. Grover , Chief Scientist (Scientist G) CSIR-</u> <u>National Chemical Laboratory, Pune</u>