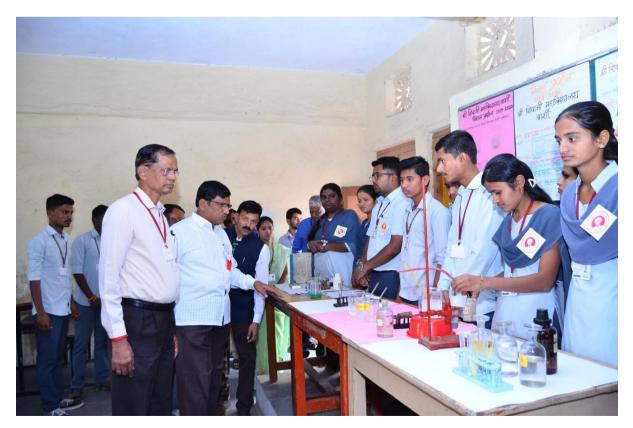

# Workshop on Disaster management organized by Department of Chemistry (12-03-2020)

Dr. Diwate delivering lecture on Lab safety and Disaster management

Demonstrations on Disaster Management