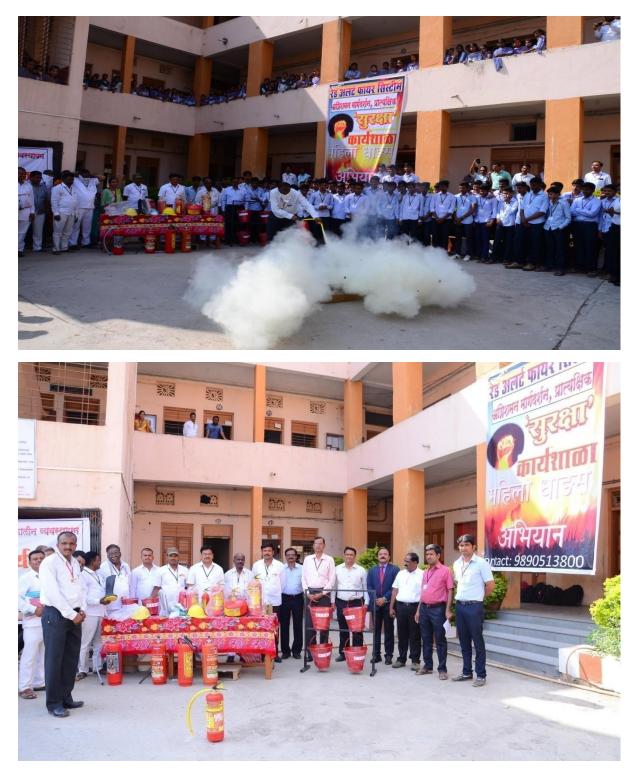

# Workshop on Disaster management organized by Department of Chemistry (12-03-2020)

Dr. Diwate delivering lecture on Lab safety and Disaster management

Demonstrations on Disaster Management