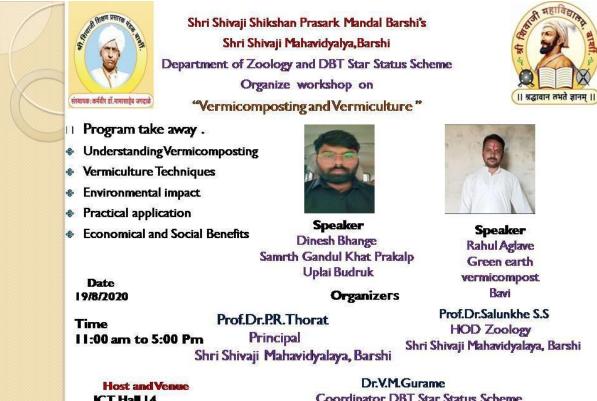

### Workshop on Vermicomposting Technology (19-08-2020)

ICT Hall 14 Shri Shivaji Mahavidyalaya, Barshi Coordinator DBT Star Status Scheme Shri Shivaji Mahavidyalya,Barshi