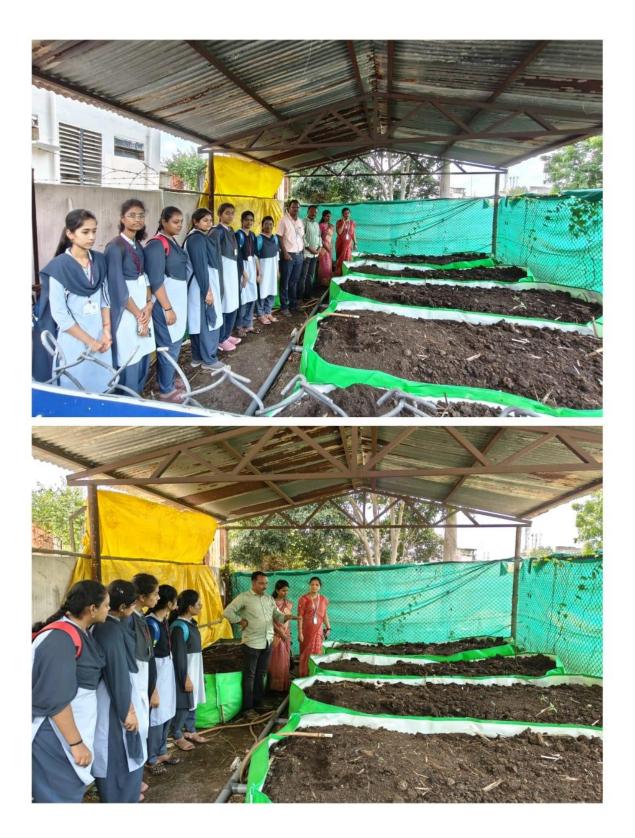

### Workshop on Vermicomposting Technology (19-08-2020)

ICT Hall 14 Shri Shivaji Mahavidyalaya, Barshi Coordinator DBT Star Status Scheme Shri Shivaji Mahavidyalya,Barshi