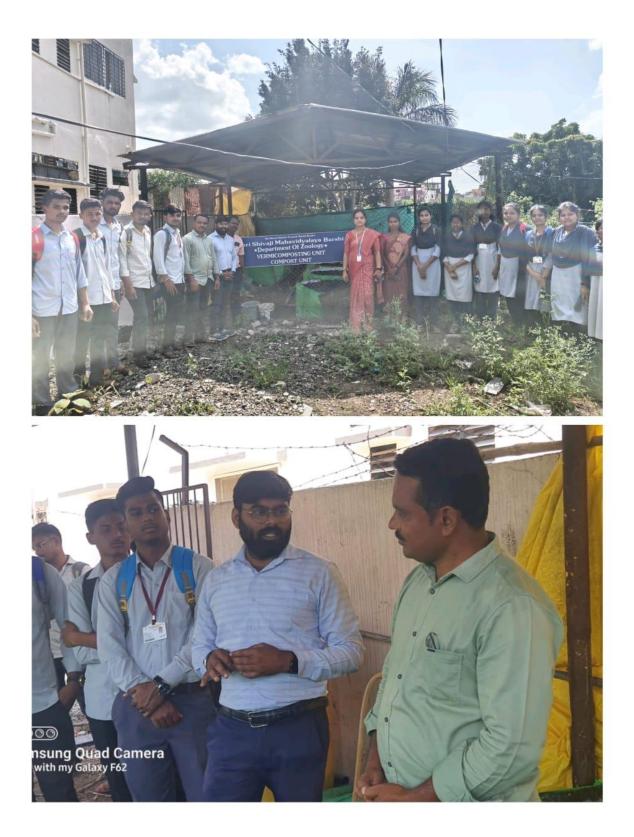

### Workshop on Vermicomposting Technology (19-08-2020)

ICT Hall 14 Shri Shivaji Mahavidyalaya, Barshi Coordinator DBT Star Status Scheme Shri Shivaji Mahavidyalya,Barshi