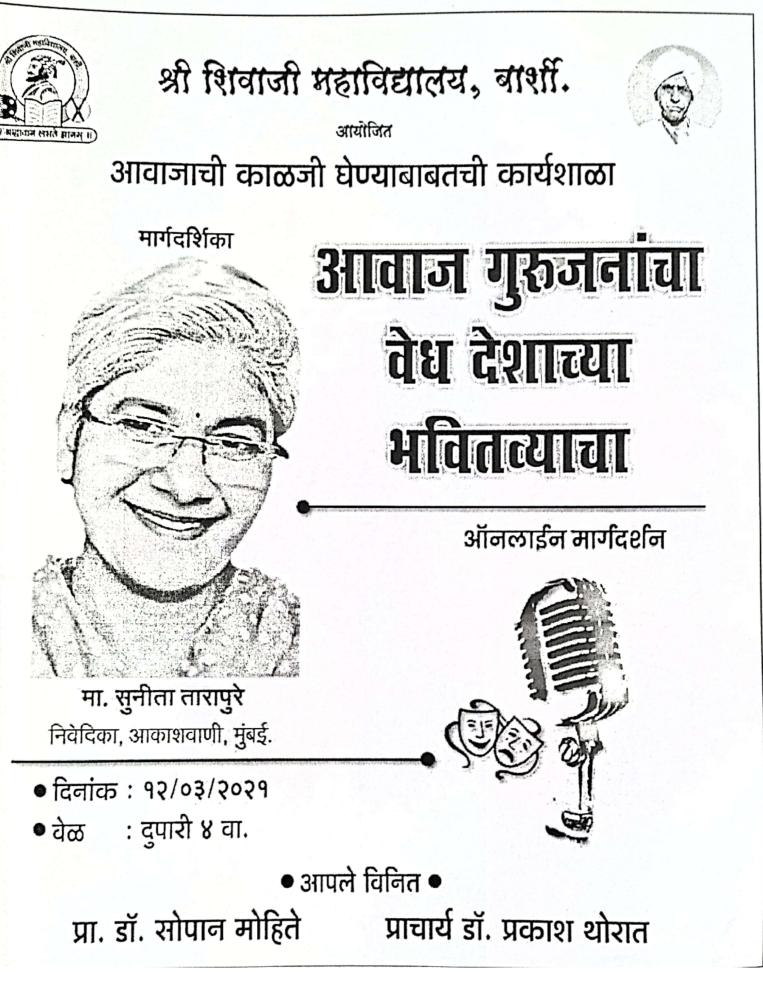

#### In call

श्री शिवाजी शिक्षण प्रसारक मंडळ,बार्शी संचलित श्री शिवाजी महाविद्यालय,बार्शी. ''आवाजाची काळजी घेण्याबाबतची'' कार्यशाळा अहवाल

#### दिनांकः- १२ मार्च,२०२१

आवाजाची काळजी घेण्याबाबतची कार्यशाळा दि.१२.०३.२०२१ रोजी दुपारी ०४.०० वाजता ऑनलाईन घेण्यात आली. या कार्यशाळेत मार्गदर्शन करण्यासाठी प्रमुख पाहुणे मा.श्रीमती.सुनिता तारापुरे,निवेदिका, आकाशवाणी,मुंबई हया होत्या., तर अध्यक्षस्थानी महाविद्यालयाचे प्राचार्य डॉ.प्रकाश थोरात होते. आपल्या मार्गदर्शनपर भाषणात तारापुरे मॅडम यांनी बोलताना काय काळजी घ्यावी हे सविस्तर सांगितले. आपल्या आवाजाची निर्मिती ही मुखातून होत असते. त्याला सहाय्यभूत करणारे तोंडातील इतर अवयवांची भूमिक महत्वपूर्ण असते.

#### सूचना

मा.प्रशासन अधिकारी,विभागाकीय सहसंचालक,सोलापूर विभाग,सोलापूर यांचे पत्रक्र.शिससं/उशि/सोवि/२०२१/२९०,दि.२२.०२.२०२१ नुसार वरिष्ठ कला व विज्ञान विभागाकडील सर्व प्राध्यापकांना कळविण्यात येते की, आवाजाची काळजी घेण्याबाबतची कार्यशाळा शुक्रवार दि.१२ मार्च,२०२१ रोजी दुपारी ०४.०० वाजता मा.श्रीमती.सुनीता तारापुरे,निवेदक,आकाशवाणी,मुंबई. "आवाज गुरुजनांचा-वेध देशाच्या भवितव्याचा" या विषयावरती ऑनलाईन मार्गदर्शन करणार आहेत. कायक्रमाची लिंक सदर दिवशी महविद्यालयीन व्हॉटसअप ग्रुपवरती पाठविण्यात येईल. तरी सदर दिवशी व वेळी कार्यशाळेस सहभागी व्हावे.