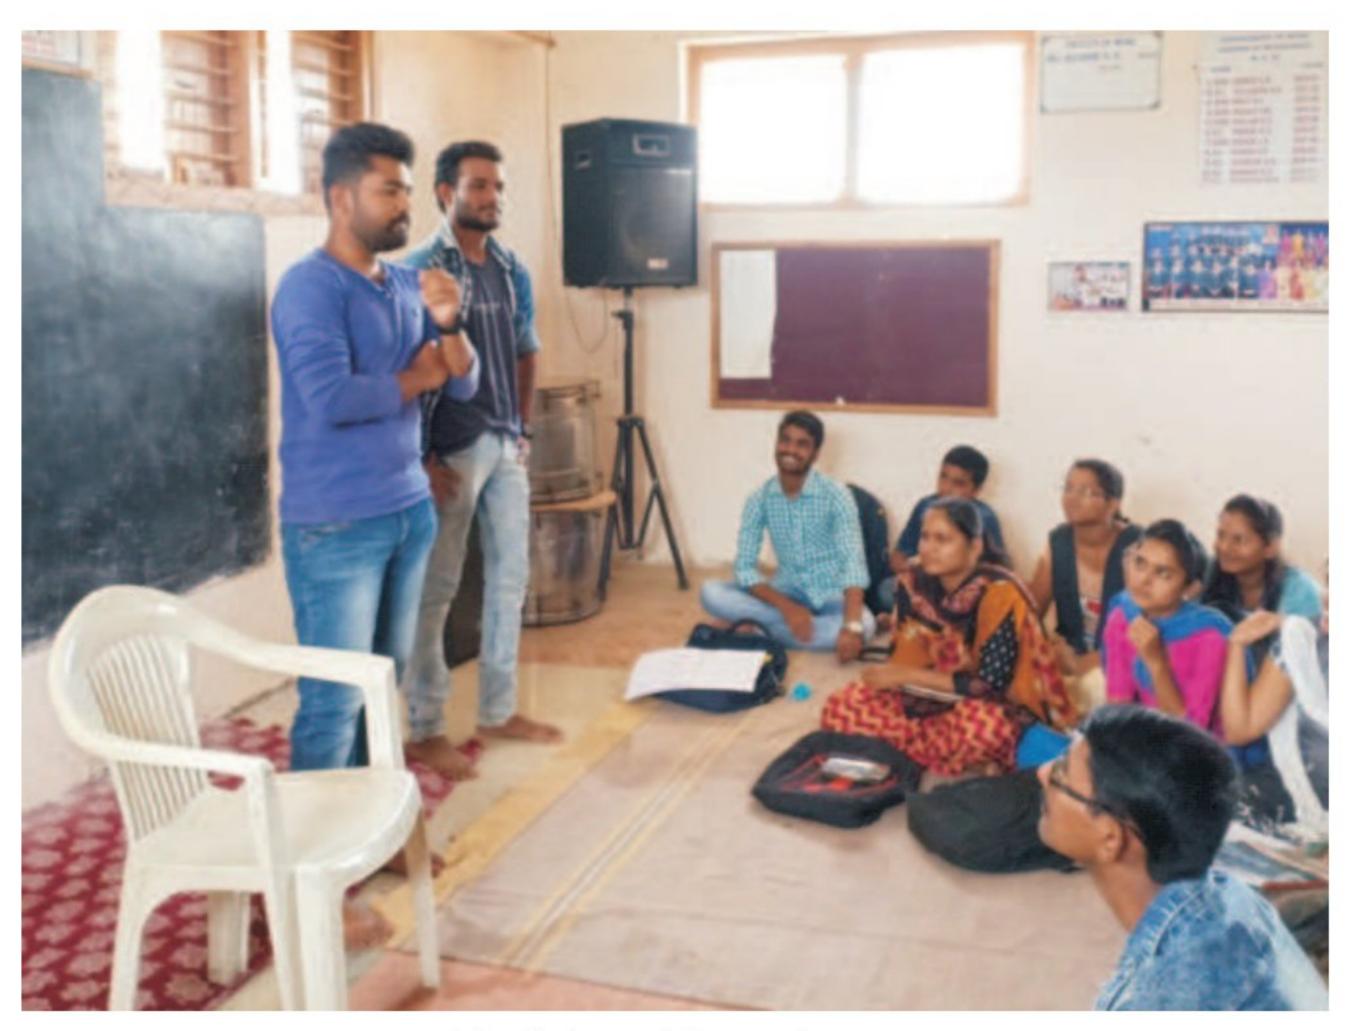

# Shri Shivaji Mahavidyalaya, Barshi (2021-22) Music Department One Day Workshop on Script Writing and Acting Guest - Amar Devkar, Akash Anand Bansode Dt. 16 Aug. 2021

### Amar Devkar

Students of Music Department

Akash Anand Bansode

Music Department organised one day workshop on Script Writing and Acting on Dt. 16 Aug. 2021.

Amar Devkar winner of National Film Award for Film Mhorkya in 2020 and Akash Bansode were the guests of the Workshop for Acting and Script Writing.

Amar Devkar explained a career in script wirting, direction and acting in films. Akash Bansode explained about a career in acting in short films, telefilms and films.