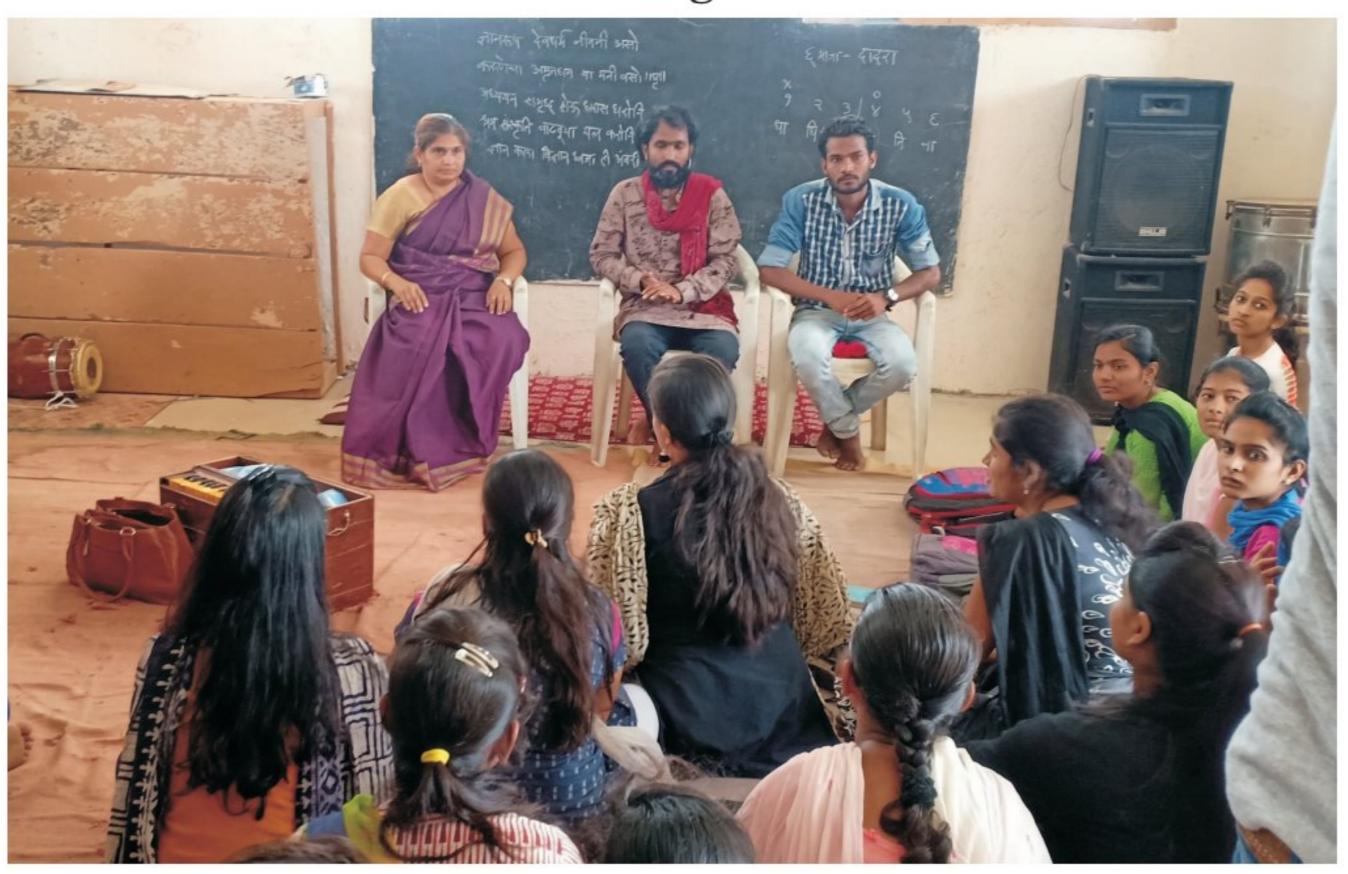

# Shri Shivaji Mahavidyalaya, Barshi (2021-22) Music Department One Day Workshop on Script Writing and Acting Guest - Amar Devkar, Akash Anand Bansode Dt. 16 Aug. 2021

### Amar Devkar

Students of Music Department

Akash Anand Bansode

Music Department organised one day workshop on Script Writing and Acting on Dt. 16 Aug. 2021.

Amar Devkar winner of National Film Award for Film Mhorkya in 2020 and Akash Bansode were the guests of the Workshop for Acting and Script Writing.

Amar Devkar explained a career in script wirting, direction and acting in films. Akash Bansode explained about a career in acting in short films, telefilms and films.