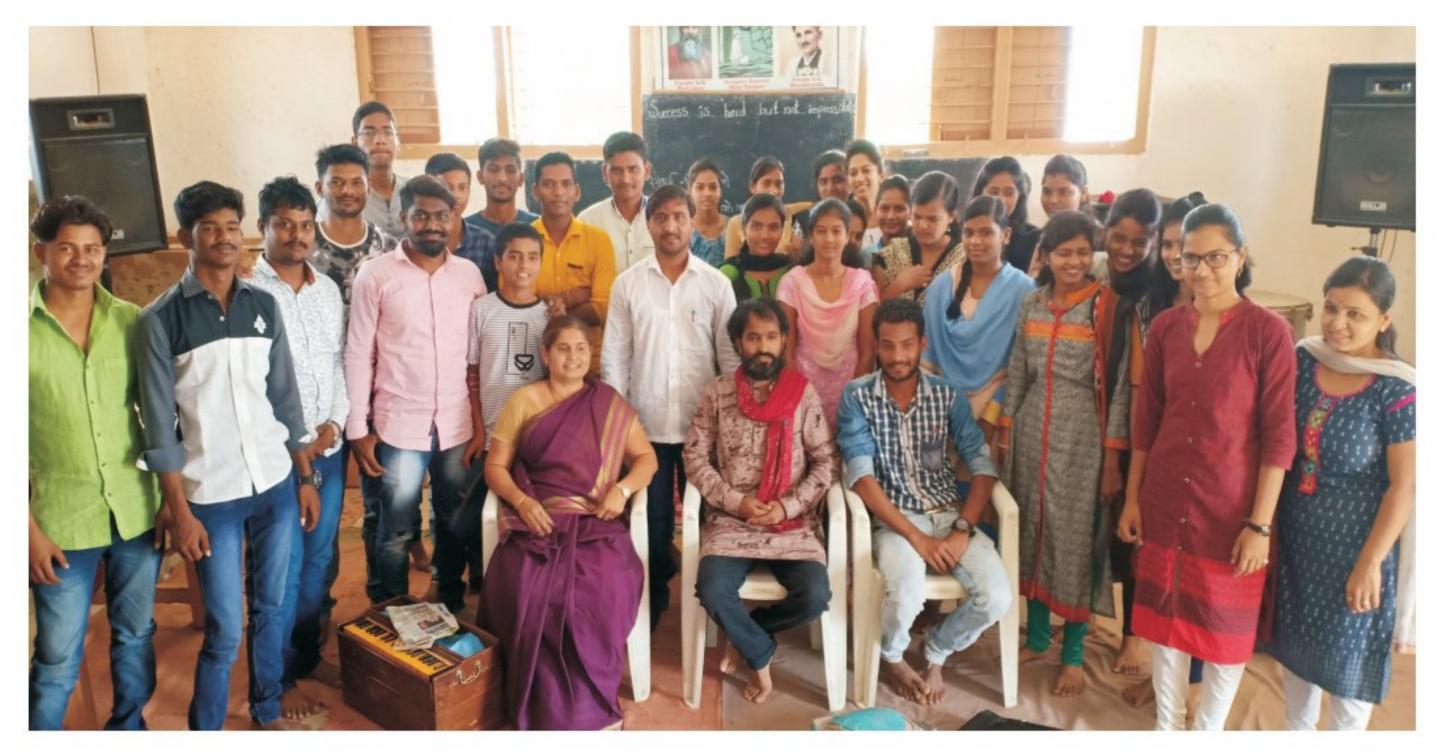

# Shri Shivaji Mahavidyalaya, Barshi (2021-22) Music Department One Day Workshop on Script Writing and Acting Guest - Amar Devkar, Akash Anand Bansode Dt. 16 Aug. 2021

### Amar Devkar

Students of Music Department

Akash Anand Bansode

Music Department organised one day workshop on Script Writing and Acting on Dt. 16 Aug. 2021.

Amar Devkar winner of National Film Award for Film Mhorkya in 2020 and Akash Bansode were the guests of the Workshop for Acting and Script Writing.

Amar Devkar explained a career in script wirting, direction and acting in films. Akash Bansode explained about a career in acting in short films, telefilms and films.