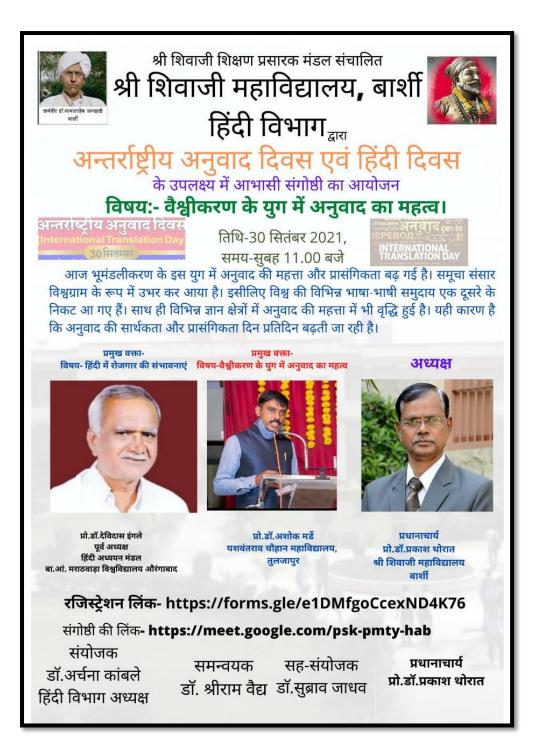

#### In call

श्री शिवाजी शिक्षण प्रसारक मंडळ,बार्शी संचलित श्री शिवाजी महाविद्यालय,बार्शी. ''आवाजाची काळजी घेण्याबाबतची'' कार्यशाळा अहवाल

#### दिनांकः- १२ मार्च,२०२१

आवाजाची काळजी घेण्याबाबतची कार्यशाळा दि.१२.०३.२०२१ रोजी दुपारी ०४.०० वाजता ऑनलाईन घेण्यात आली. या कार्यशाळेत मार्गदर्शन करण्यासाठी प्रमुख पाहुणे मा.श्रीमती.सुनिता तारापुरे,निवेदिका, आकाशवाणी,मुंबई हया होत्या., तर अध्यक्षस्थानी महाविद्यालयाचे प्राचार्य डॉ.प्रकाश थोरात होते. आपल्या मार्गदर्शनपर भाषणात तारापुरे मॅडम यांनी बोलताना काय काळजी घ्यावी हे सविस्तर सांगितले. आपल्या आवाजाची निर्मिती ही मुखातून होत असते. त्याला सहाय्यभूत करणारे तोंडातील इतर अवयवांची भूमिक महत्वपूर्ण असते.