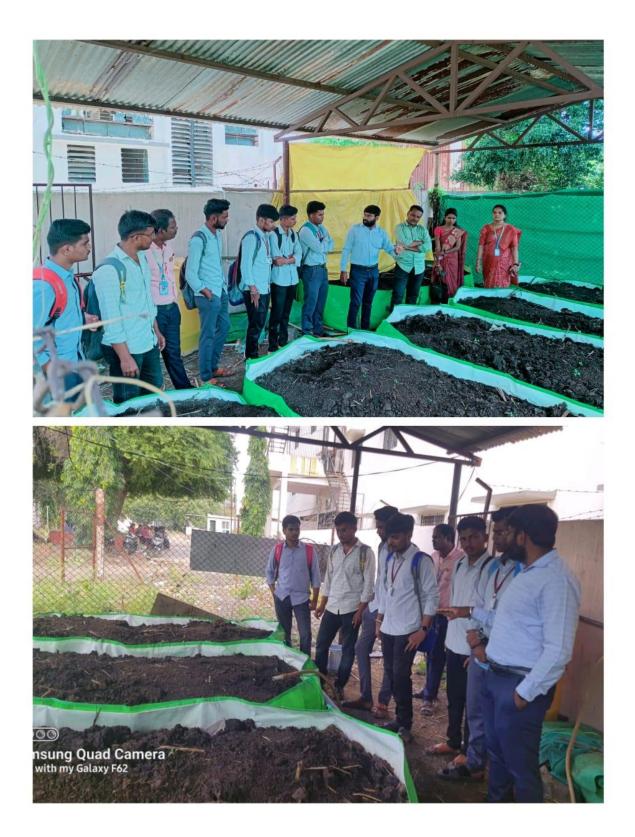

### Workshop on Vermicomposting Technology (19-08-2020)

ICT Hall 14 Shri Shivaji Mahavidyalaya, Barshi Coordinator DBT Star Status Scheme Shri Shivaji Mahavidyalya,Barshi