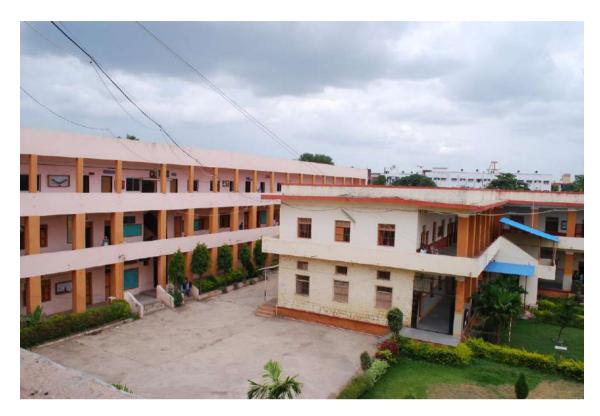

PRINCIPAL Shri Shivaji Mahavidyalaya, Barshi, Dist. Solapur-413411

Entrance of the College

Internal view of college building

Side view of college building

Indoor stadium of college

Shivshakti Ground

8 Lane 400 Meter Track