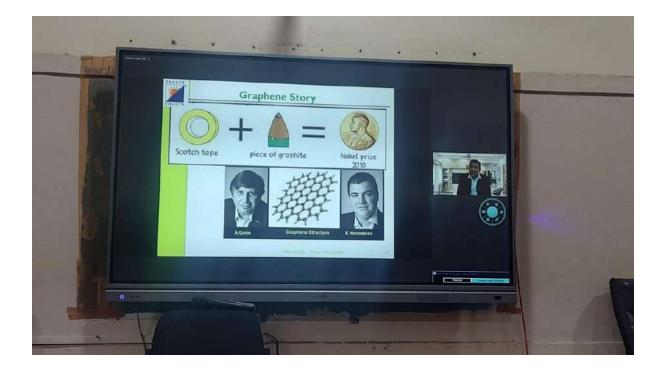

Hall No. 17 with LCD facility

Hall No. 14

**Central Library Seminar Hall** 

Organize Guest Lecture through Online Mode

Organize Guest Lecture through Online Mode

Organize Allocation Competition through online mode