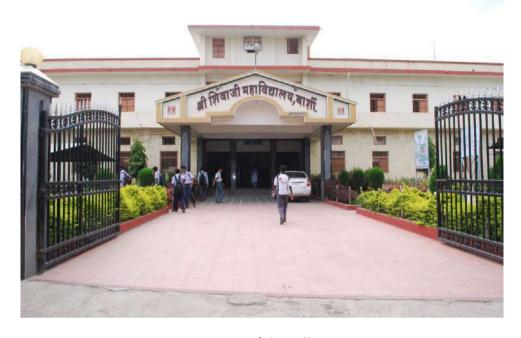

PRINCIPAL Shri Shivaji Mahavidyalaya, Barshi, Dist. Solapur-413411

Entrance of the College

Internal view of college building

Side view of college building

Indoor stadium of college

Shivshakti Ground

8 Lane 400 Meter Track