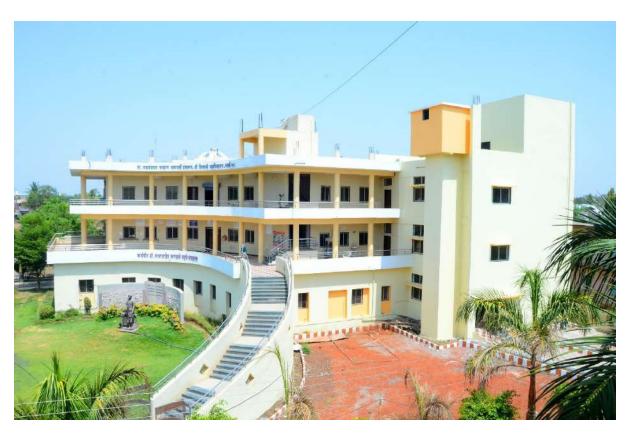

PRINCIPAL Shri Shivaji Mahavidyalaya, Barshi, Dist. Solapur-413411

Entrance of the College

Internal view of college building

Side view of college building

Indoor stadium of college

Shivshakti Ground

8 Lane 400 Meter Track