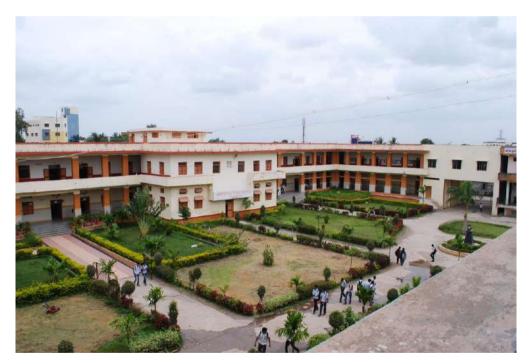

PRINCIPAL Shri Shivaji Mahavidyalaya, Barshi, Dist. Solapur-413411

Entrance of the College

Internal view of college building

Side view of college building

Indoor stadium of college

Shivshakti Ground

8 Lane 400 Meter Track