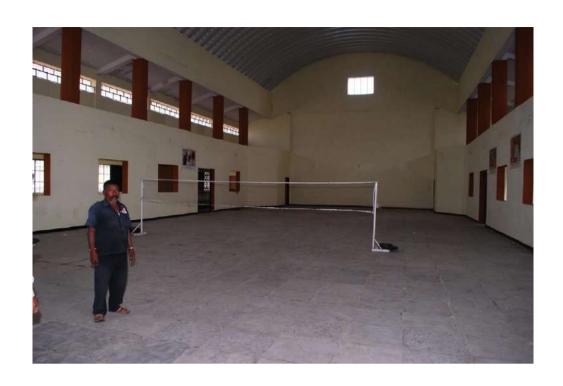

PRINCIPAL Shri Shivaji Mahavidyalaya, Barshi, Dist. Solapur-413411

Entrance of the College

Internal view of college building

Side view of college building

Indoor stadium of college

Shivshakti Ground

8 Lane 400 Meter Track