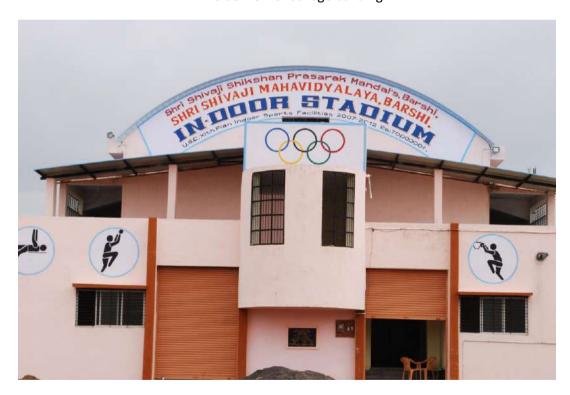

PRINCIPAL Shri Shivaji Mahavidyalaya, Barshi, Dist. Solapur-413411

Entrance of the College

Internal view of college building

Side view of college building

Indoor stadium of college

Shivshakti Ground

8 Lane 400 Meter Track