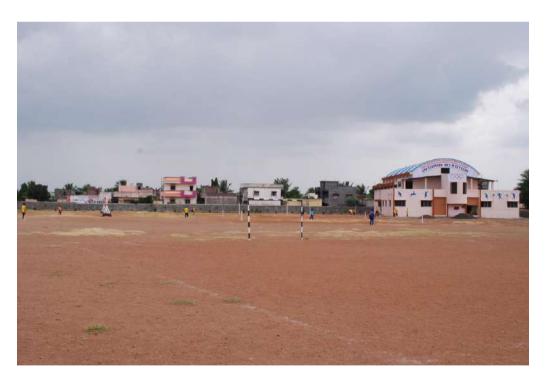

PRINCIPAL Shri Shivaji Mahavidyalaya, Barshi, Dist. Solapur-413411

Entrance of the College

Internal view of college building

Side view of college building

Indoor stadium of college

Shivshakti Ground

8 Lane 400 Meter Track