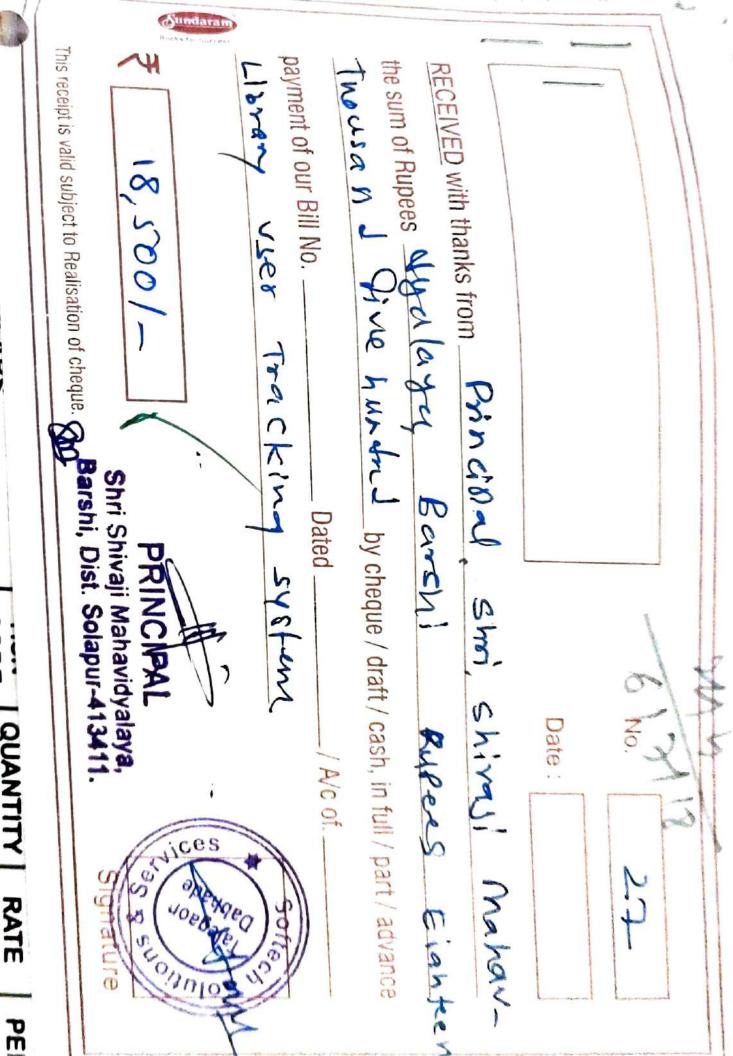

IN: 27ALRPC8527C1Z1

Declaratration

We declare that this invoice shows the actual price of the goods described and that all perticulars are true and correct. FOURSON COMPUTER SERVICE

BANK OF MAHARASTRA SHIVAJI NAGAR BARSHI

CURRENT ACC. NO: 60109572718

IFSCCODE: MAHBO001174

SUBJECT TO BARSHI JURISDICTION

Shri Shivaji Makavidyalaya, Barshi, Dist. Solapur-413411.

This is Computer Generated Invoice



1 (02184) 227313 Mo. 9850278731

Upalai Road, Deshmukh Plot, Barshi-413 411

0 1

customer's Name Paiacipal shan ships

Received with thanks of Rs. Blace themsend fores mahavidy alay Baretuph alsh nesse

dress

against purchase Bill No. / Voucher purchase No. Bill, No Res/1819/08/

94001

Subject to Barshi Jurisdiction Only

Customer शाक्षामा महित्र वेशालय

क्रांशा, जि. सोलापूर-४१३४११.





# Services 8 Softech Solutions

Reg.No.MAH / 029859 / 2012

Dubai. Pune Digital Libr 4p Car.

> PVC & RIFD LIBRARY Our Branches

103 invoice No. :

10

Aurangabad, Ahmednagar TAX INVOICE Lonavia, Talegeon Dabhade.

2000 South Africa Date :

Shi

大

Mahavid

Shive

Customer GSTIN

Ch.No / Quo. No.

Address

| PARTICULARS              | HSN          | QUANTITY | RATE     | PER | AMOUNT  |
|--------------------------|--------------|----------|----------|-----|---------|
| brany USES Tracking      |              | 7        | -10005   |     | -/ 0005 |
| system softwase          | 7 (          | 7        |          |     |         |
|                          | 031          | . 2021   |          |     | \       |
| whomatic Barcode Readury |              |          | 12,500/  |     | 12 5001