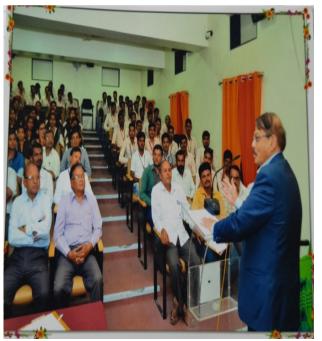

meet was specifically organized to give information about Research facilities and different funding agencies in foreign countries. The chief guest of the meet is the renowned speaker Dr. Uday Bhosale from Nuclear scientist, Gulf International Cancer Center, Abu Dhabi (UAE). Dr. Uday Bhosale is an alumnus our college. Principal Dr. P. R. Thorat was present for the function.

The function was inaugurated by lightening the lamp. The chief guest shared his knowledge, ideas about Research facilities and different funding agencies in foreign countries. He boosted the confidence among the students. Dr. P. R. Thorat felicitated the chief guest. Prof. Somnath Yadav proposed the vote of thanks. The meet was attended by **284** alumni.

श्री शिवाजी महाविद्यालय, वाशींः मण्डी विद्याशी के स्वारंग









Uday Bhosale Speaking with alumni





Dr. B.Y. Yadav, Uday Bhosale in front of alumni association office



#### Report of Alumni Meet 2019-2020

The meeting of Alumni association of the college was held on 19 September, 2019, it was decided to organize the alumini meet on 20-12-2019. It was decided to invite our alumini Shri Baban Dhekane, Materials Manager, Haffkine Biopharmaceuticals Corporation Limited, Parel, Mumbai. The next meeting of association was conducted on 10 November, 2019 to take review of alumini meet scheduled on 20 December, 2019. Different committees were formed to make the meet a grand success. An online alumini meet of 2019-2020 was held on 20 December, 2019. Principal Dr Thorat P.R. presided over the function. Shri Baban Dhekane, the chief guest and alumini of o