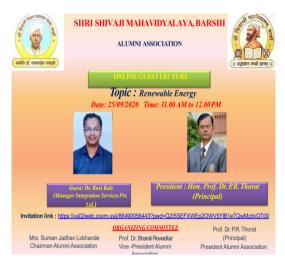

ducted on 25 June, 2020 to take review of alumini meet scheduled on 25 September, 2020. Different committees were formed to make the meet a grand success. The alumini meet of 2020-2021 was held on 25 September, 2020 online on Zoom plat form. This meet was specifically organized to give information about Renewable Energy. Dr. Ravi Kale, Manager, Process and Operational Knowledge Integration Services Pvt. Ltd, Bangalore's the renowned speaker and alumnus our college. Principal Dr. Prakash Thorat is present for the function. The chief guest shared knowledge, ideas about Renewable Energy. He boosted the confidence among the students and with valuable information shared positive attitude among them. Prof. Pushpa Patil proposed vote of thanks. 67 alumini and students were present for meet.









Chief Guest Dr. Ravi Kale

**Participants** 



#### Report of Alumni Meet 2021-2022

The meeting of the Alumni association was held on 09.01.2022. In meeting it was decided to organize the Alumni guest lecture on 07.02.2022. It was decided to invite Shri. Sagar Lokare Assistant Manager, Hindustan Unilever, Mumbai. The next meeting of the association was conducted on 27.01.2022 to take the review of the meeting scheduled on 07.01.2022.

The Alumni meet of 2021-2022 was held on 07.02.2022. Dr. Bharati Revadkar presided over the function. The chief guest guided alumni, students and staff members about "Cosmetic Microbiology."He inspired our students with valuable information and shared positive attitude among them. Prof. Chandrakant Pawar proposed the vote of thanks. -----alumni and stud