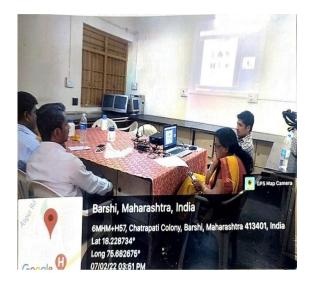

Attested

Head

Department of Botany Shri Shivaji Mahavidyalaya Barshi, Dist.-Solapur.