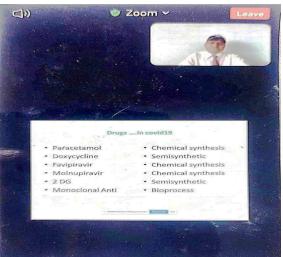

he Alumni association was held on 09.01.2022. In meeting it was decided to organize the Alumni guest lecture on 07.02.2022. It was decided to invite Shri. Sagar Lokare Assistant Manager, Hindustan Unilever, Mumbai. The next meeting of the association was conducted on 27.01.2022 to take the review of the meeting scheduled on 07.01.2022.

The Alumni meet of 2021-2022 was held on 07.02.2022. Dr. Bharati Revadkar presided over the function. The chief guest guided alumni, students and staff members about "Cosmetic Microbiology."He inspired our students with valuable information and shared positive attitude among them. Prof. Chandrakant Pawar proposed the vote of thanks. -----alumni and students were present for the meet.

सचिव श्री शिवाजी महाविद्यालय, वार्शीः मार्गी विद्यार्शी १००० संस्था









#### Report of Alumni Meet 2022-2023

The meeting of the Alumni association was held on 30.12.2023. In meeting it was decided to organize the Alumni guest lecture on 03.02.2023. It was decided to invite Dr. Chandrasen Chandwad Head of Research and Development, Shilpa Medicare Ltd. Raichur, Karnataka.

The next meeting of the association was conducted on 29.01.2023 to take the review of the meeting scheduled on 03.02.2023.

The Alumni meet of 2022-2023 was held on 03.02.2023.Dr. A.B. Shaikh principal of the college presided over the function. The chief guest guided alumni, students and staff members about "Drug Designing." He expressed his views on drugs used in COVID-19 and post COVID-19 complications. He shared positive attitude among them.

Prof. Dr. Suman Lokhande proposed the vote