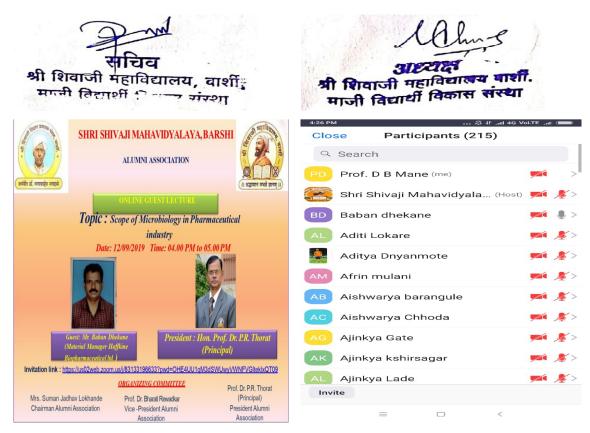

Attested

Head

Department of Botany Shri Shivaji Mahavidyalaya Barshi, Dist.-Solapur.