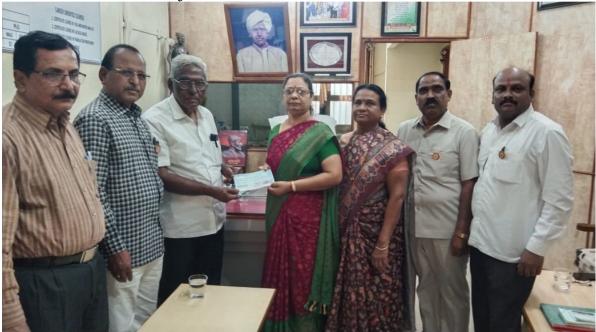

Attested

Head

Department of Botany Shri Shivaji Mahavidyalaya Barshi, Dist.-Solapur.